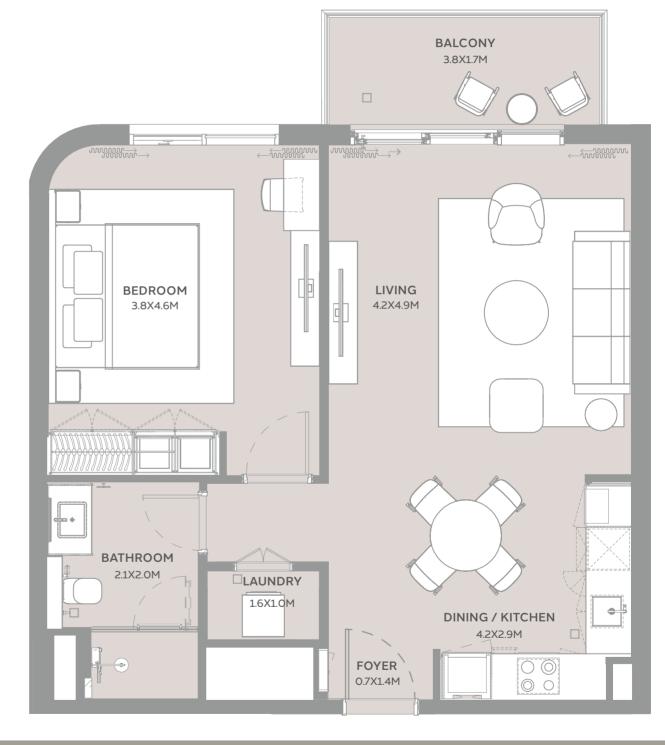

## ONE BEDROOM TYPE A

SUITE AREA 62.70 sqm

BALCONY AREA 6.77 sqm

TOTAL AREA 69.47 sqm