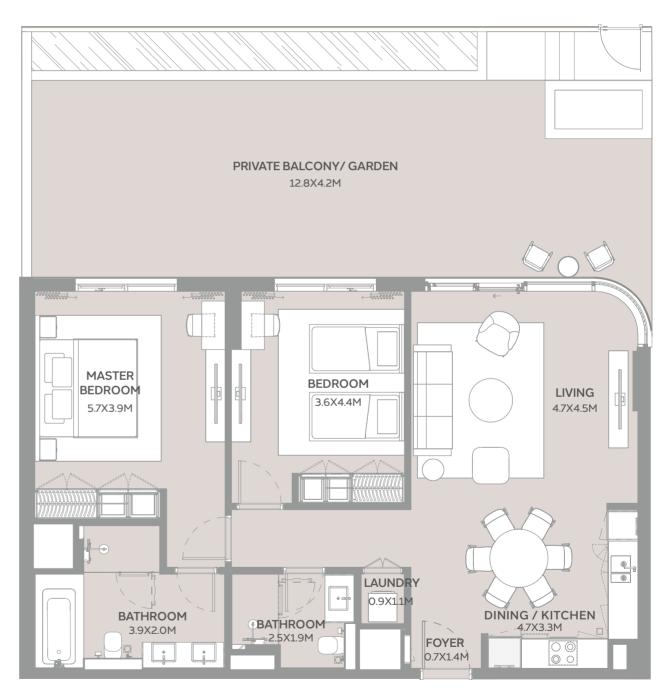

# TWO BEDROOM TYPE A1

SUITE AREA 96.26 sqm

BALCONY AREA 66.89 sqm

TOTAL AREA 163.15 sqm