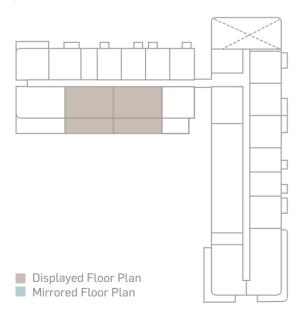

# TWO BEDROOM TYPE A1

SUITE AREA 96.26 sqm

BALCONY AREA 66.89 sqm

TOTAL AREA 163.15 sqm