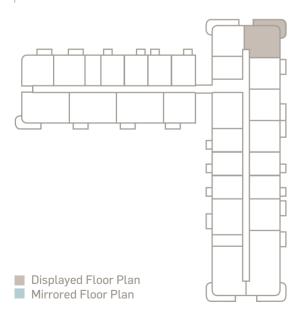

#### STUDIO TYPICAL

SUITE AREA 47.87 sqm

BALCONY AREA 3.73 sqm

TOTAL AREA 51.60 sqm











## ONE BEDROOM TYPE A1

SUITE AREA 62.82 sqm

BALCONY AREA 44.35 sqm

TOTAL AREA 107.17sqm











## ONE BEDROOM TYPE A

SUITE AREA 62.70 sqm

BALCONY AREA 6.77 sqm

TOTAL AREA 69.47 sqm













# ONE BEDROOM TYPE B

SUITE AREA 72.86 sqm

BALCONY AREA 20.01 sqm

TOTAL AREA 92.87 sqm













# ONE BEDROOM TYPE C

SUITE AREA 63.61 sqm

BALCONY AREA 18.80 sqm

TOTAL AREA 82.41 sqm













## ONE BEDROOM TYPE D1

SUITE AREA 62.00 sqm

BALCONY AREA 34.32 sqm

TOTAL AREA 96.32 sqm













# ONE BEDROOM TYPE D

SUITE AREA 62.59 sqm

BALCONY AREA 6.74 sqm

TOTAL AREA 69.33 sqm













# ONE BEDROOM TYPE 1 E

SUITE AREA 71.89 sqm

BALCONY AREA 6.75 sqm

TOTAL AREA 78.64 sqm











# TWO BEDROOM TYPE A1

SUITE AREA 96.26 sqm

BALCONY AREA 66.89 sqm

TOTAL AREA 163.15 sqm













## TWO BEDROOM TYPE A

SUITE AREA 96.26 sqm

BALCONY AREA 6.74 sqm

TOTAL AREA 103.00 sqm











## TWO BEDROOM TYPE B1

SUITE AREA 94.66 sqm

BALCONY AREA 68.65 sqm

TOTAL AREA 163.31 sqm















## TWO BEDROOM TYPE B

**SUITE AREA** 

94.59 sqm

**BALCONY AREA**