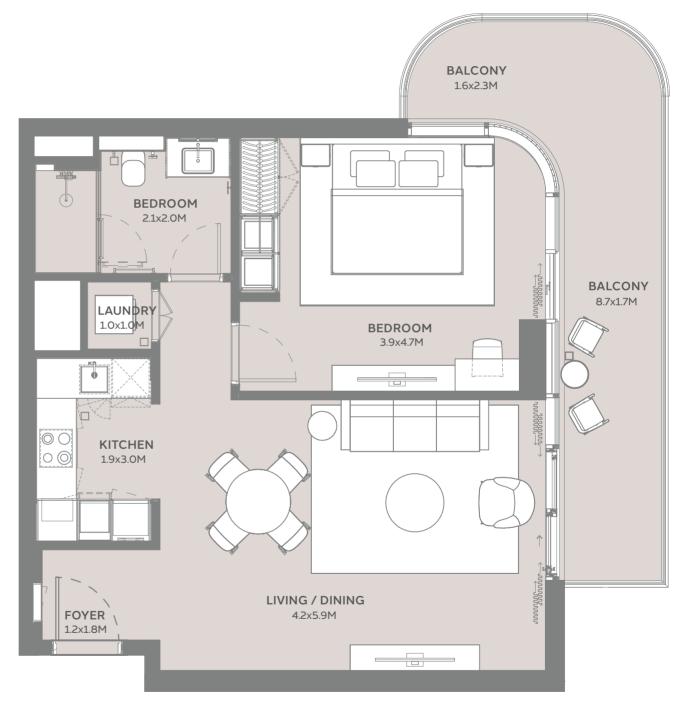

# TWO BEDROOM TYPE A1

SUITE AREA 96.26 sqm

BALCONY AREA 66.89 sqm

TOTAL AREA 163.15 sqm