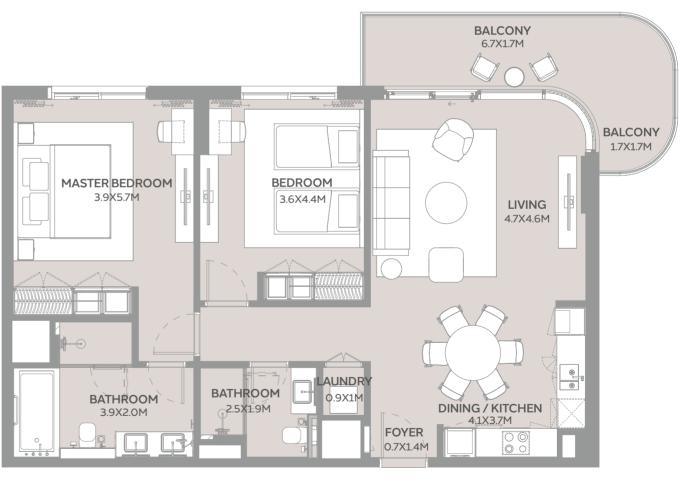

## TWO BEDROOM TYPE B

**SUITE AREA** 

94.59 sqm

**BALCONY AREA** 

14.49 sqm

TOTAL AREA

109.08 sqm