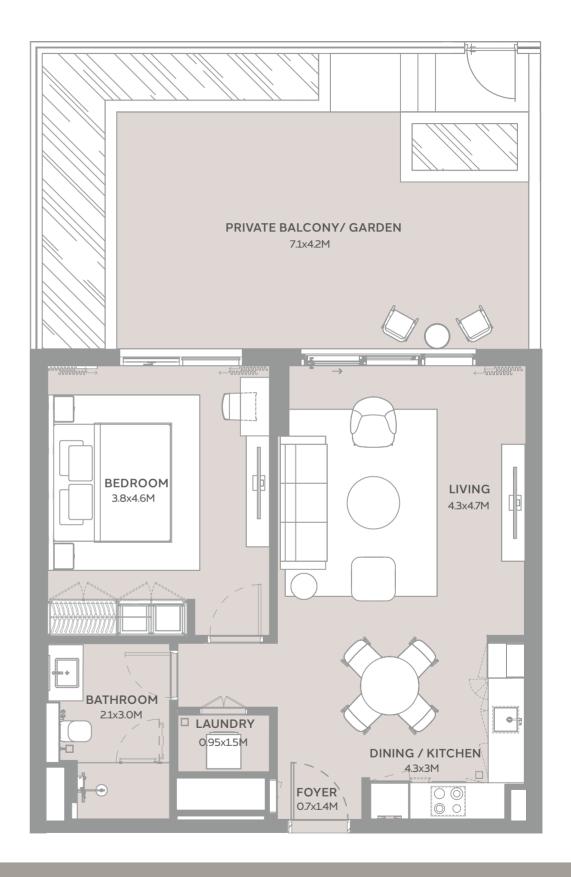

## ONE BEDROOM TYPE A1

SUITE AREA 62.82 sqm

BALCONY AREA 44.35 sqm

TOTAL AREA 107.17sqm