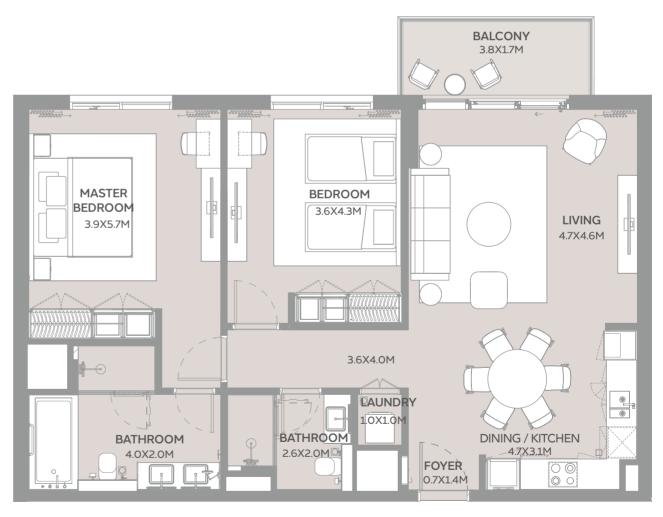

## TWO BEDROOM TYPE A

SUITE AREA 96.26 sqm

BALCONY AREA 6.74 sqm

TOTAL AREA 103.00 sqm