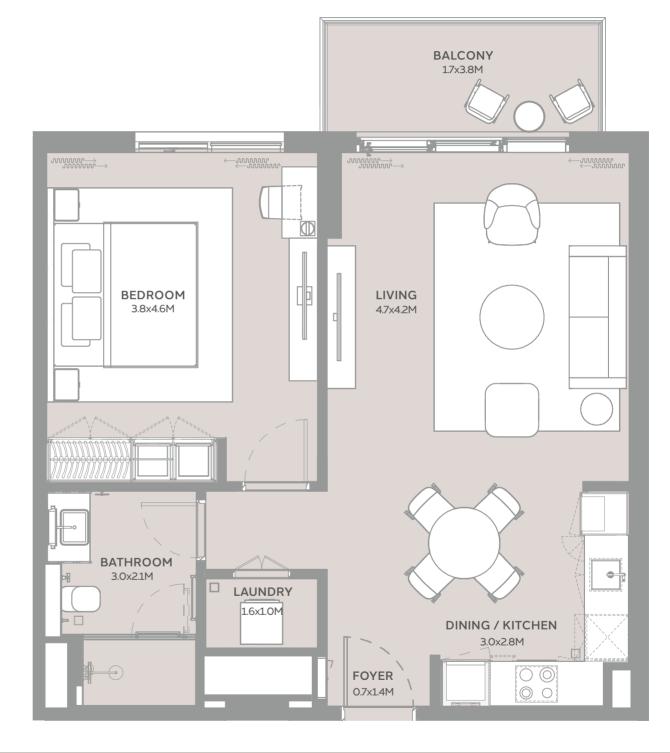

#### STUDIO TYPICAL

SUITE AREA 47.87 sqm

BALCONY AREA 3.73 sqm

TOTAL AREA 51.60 sqm