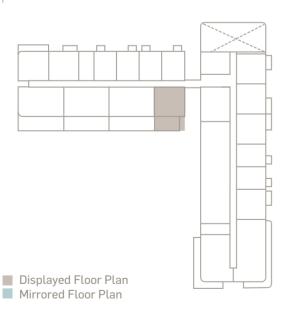

## ONE BEDROOM TYPE A1

SUITE AREA 62.82 sqm

BALCONY AREA 44.35 sqm

TOTAL AREA 107.17sqm