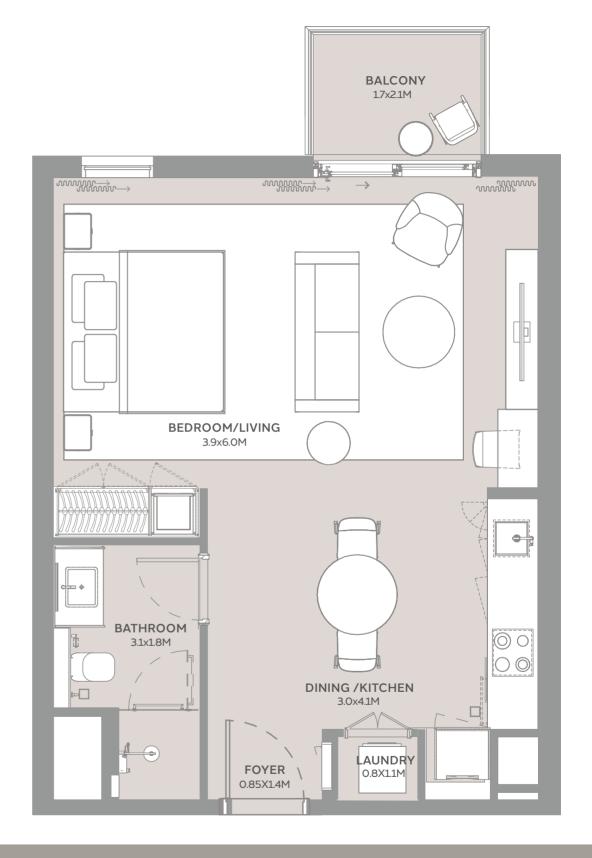

#### STUDIO TYPICAL

SUITE AREA 47.87 sqm

BALCONY AREA 3.73 sqm

TOTAL AREA 51.60 sqm