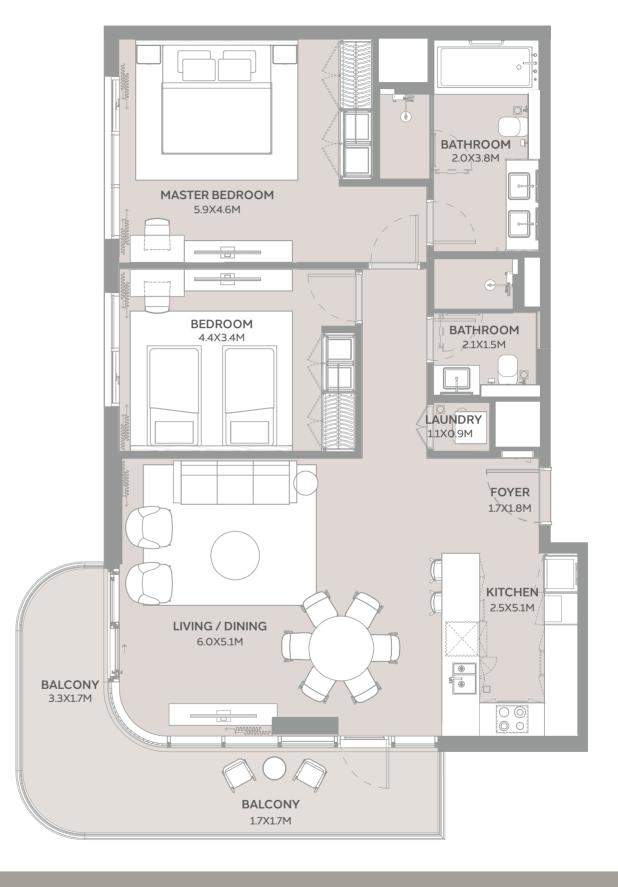

## TWO BEDROOM TYPE A

SUITE AREA 96.26 sqm

BALCONY AREA 6.74 sqm

TOTAL AREA 103.00 sqm