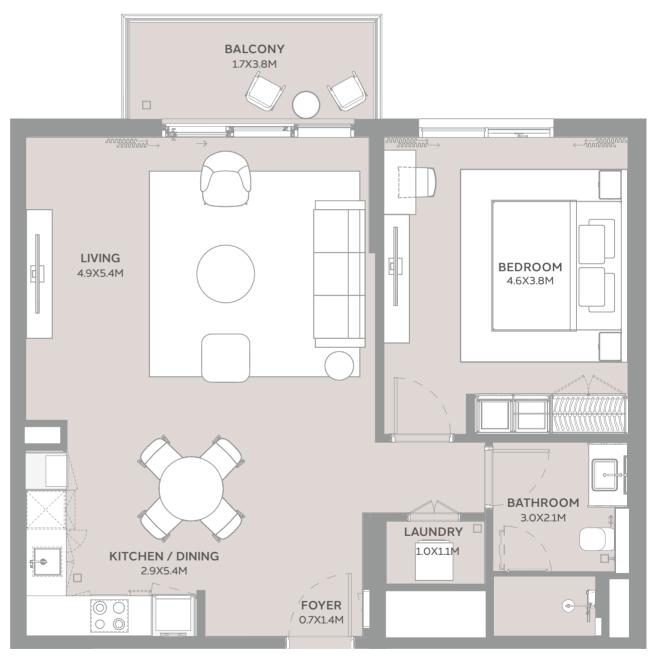

## ONE BEDROOM TYPE A

SUITE AREA 62.70 sqm

BALCONY AREA 6.77 sqm

TOTAL AREA 69.47 sqm