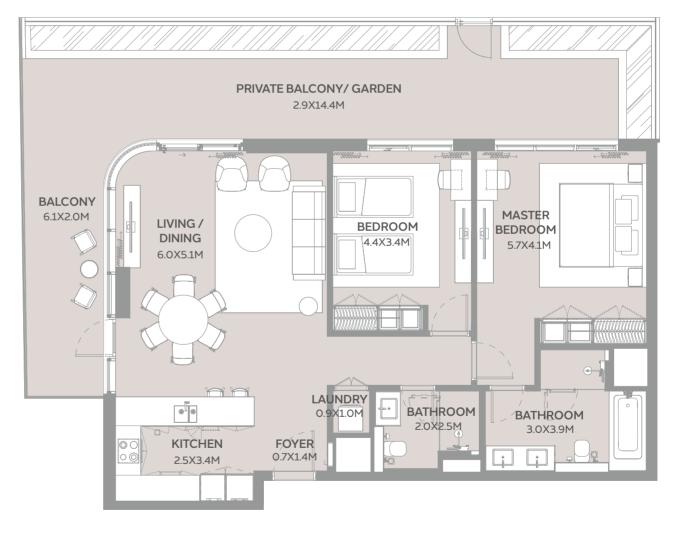

# TWO BEDROOM TYPE A1

SUITE AREA 96.26 sqm

BALCONY AREA 66.89 sqm

TOTAL AREA 163.15 sqm