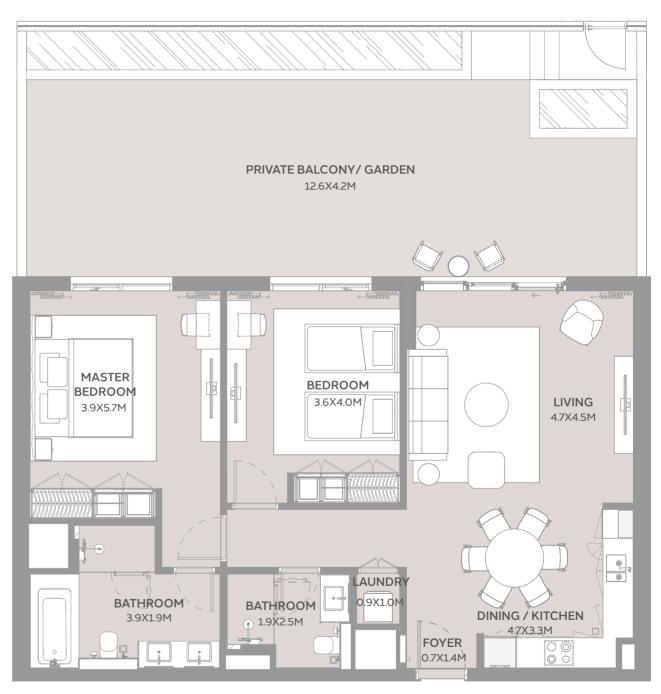

# TWO BEDROOM TYPE A1

SUITE AREA 96.26 sqm

BALCONY AREA 66.89 sqm

TOTAL AREA 163.15 sqm