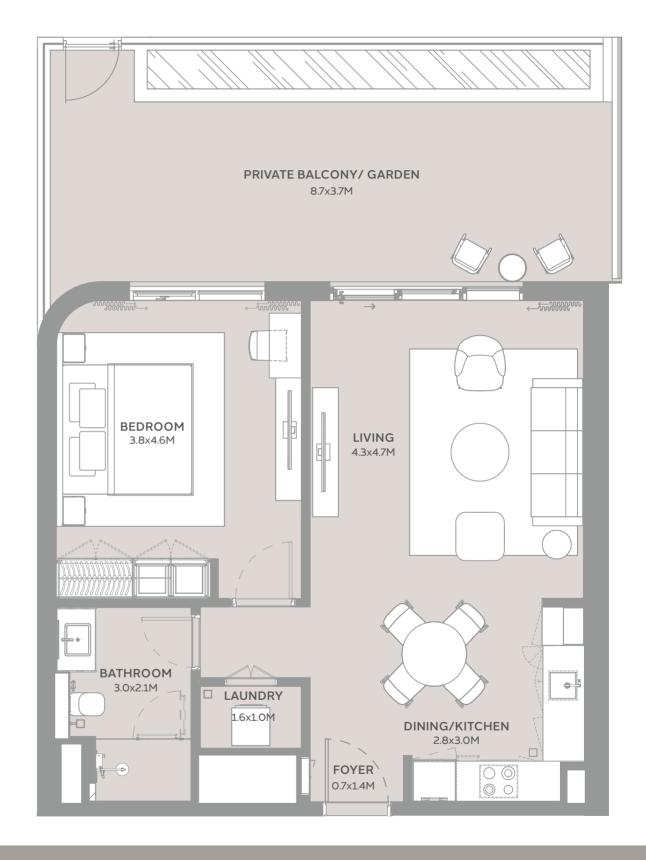

## ONE BEDROOM TYPE A1

SUITE AREA 62.82 sqm

BALCONY AREA 44.35 sqm

TOTAL AREA 107.17sqm