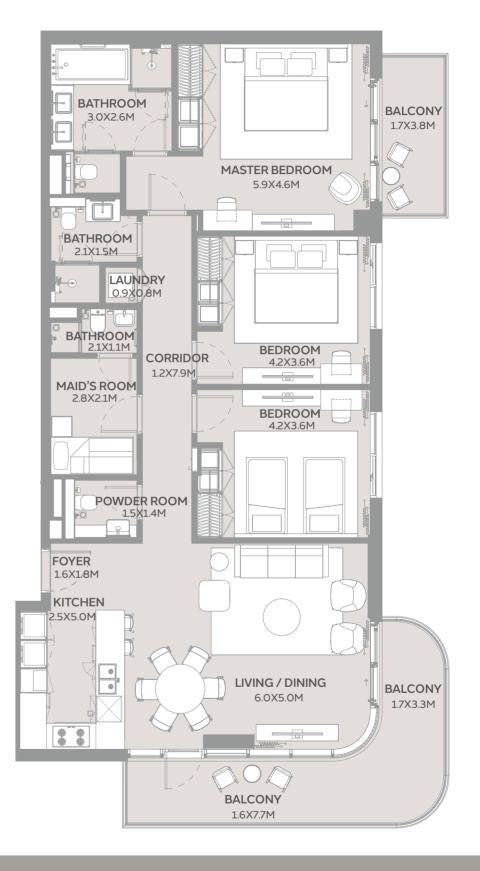

#### THREE BEDROOM TYPE A1

SUITE AREA 135.67 sqm

BALCONY AREA 44.38 sqm

TOTAL AREA 180.05 sqm

#### THREE BEDROOM TYPE A

SUITE AREA 135.77 sqm

BALCONY AREA 25.63 sqm

TOTAL AREA 161.40 sqm