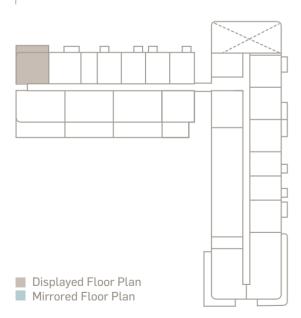

#### STUDIO TYPICAL

SUITE AREA 47.87 sqm

BALCONY AREA 3.73 sqm

TOTAL AREA 51.60 sqm











## ONE BEDROOM TYPE A1

SUITE AREA 62.82 sqm

BALCONY AREA 44.35 sqm

TOTAL AREA 107.17sqm











## ONE BEDROOM TYPE A

SUITE AREA 62.70 sqm

BALCONY AREA 6.77 sqm

TOTAL AREA 69.47 sqm













# ONE BEDROOM TYPE B

SUITE AREA 72.86 sqm

BALCONY AREA 20.01 sqm

TOTAL AREA 92.87 sqm













# ONE BEDROOM TYPE C

SUITE AREA 63.61 sqm

BALCONY AREA 18.80 sqm

TOTAL AREA 82.41 sqm













## ONE BEDROOM TYPE D1

SUITE AREA 62.00 sqm

BALCONY AREA 34.32 sqm

TOTAL AREA 96.32 sqm













# ONE BEDROOM TYPE D

SUITE AREA 62.59 sqm

BALCONY AREA 6.74 sqm

TOTAL AREA 69.33 sqm













# ONE BEDROOM TYPE 1 E

SUITE AREA 71.89 sqm

BALCONY AREA 6.75 sqm

TOTAL AREA 78.64 sqm











# TWO BEDROOM TYPE A1

SUITE AREA 96.26 sqm

BALCONY AREA 66.89 sqm

TOTAL AREA 163.15 sqm













## TWO BEDROOM TYPE A

SUITE AREA 96.26 sqm

BALCONY AREA 6.74 sqm

TOTAL AREA 103.00 sqm











## TWO BEDROOM TYPE B1

SUITE AREA 94.66 sqm

BALCONY AREA 68.65 sqm

TOTAL AREA 163.31 sqm















## TWO BEDROOM TYPE B

**SUITE AREA** 

94.59 sqm

**BALCONY AREA** 

14.49 sqm

TOTAL AREA

109.08 sqm













## TWO BEDROOM TYPE C1

SUITE AREA 100.06 sqm

BALCONY AREA 59.47 sqm

TOTAL AREA 159.53 sqm













## TWO BEDROOM TYPE C

SUITE AREA 100.09 sqm

BALCO