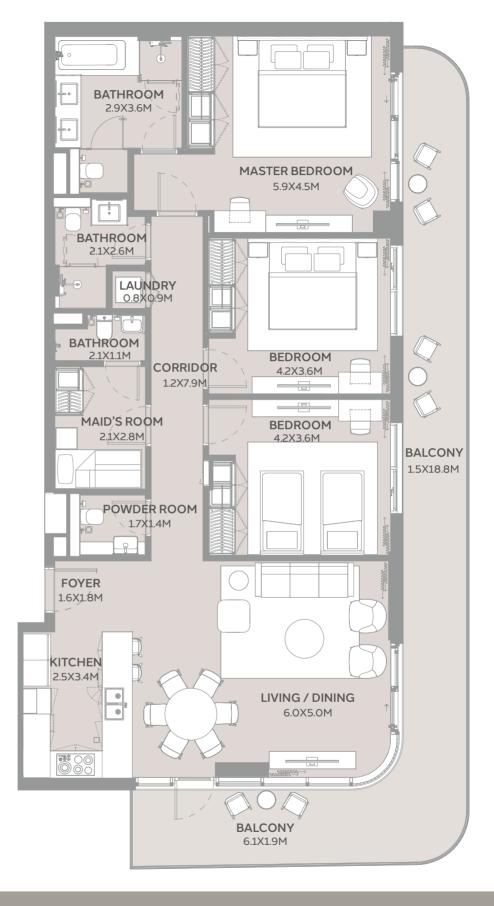

## TWO BEDROOM TYPE B

**SUITE AREA** 

94.59 sqm

**BALCONY AREA** 

14.49 sqm

TOTAL AREA

109.08 sqm