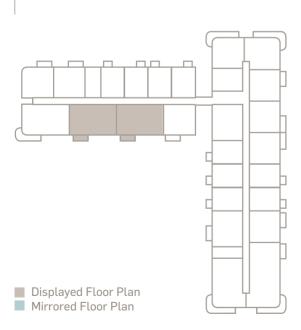

# TWO BEDROOM TYPE A1

SUITE AREA 96.26 sqm

BALCONY AREA 66.89 sqm

TOTAL AREA 163.15 sqm