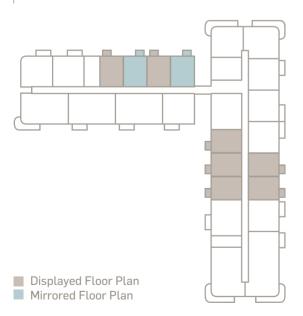

#### STUDIO TYPICAL

SUITE AREA 47.87 sqm

BALCONY AREA 3.73 sqm

TOTAL AREA 51.60 sqm