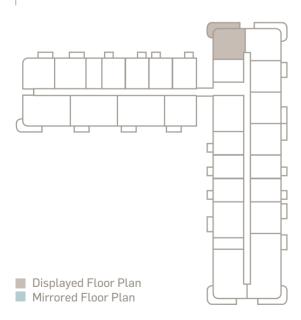

#### STUDIO TYPICAL

SUITE AREA 47.87 sqm

BALCONY AREA 3.73 sqm

TOTAL AREA 51.60 sqm











## ONE BEDROOM TYPE A1

SUITE AREA 62.82 sqm

BALCONY AREA 44.35 sqm

TOTAL AREA 107.17sqm











## ONE BEDROOM TYPE A

SUITE AREA 62.70 sqm

BALCONY AREA 6.77 sqm

TOTAL AREA 69.47 sqm













# ONE BEDROOM TYPE B

SUITE AREA 72.86 sqm

BALCONY AREA 20.01 sqm

TOTAL AREA 92.87 sqm













# ONE BEDROOM TYPE C

SUITE AREA 63.61 sqm

BALCONY AREA 18.80 sqm

TOTAL AREA 82.41 sqm













## ONE BEDROOM TYPE D1

SUITE AREA 62.00 sqm

BALCONY AREA 34.32 sqm

TOTAL AREA 96.32 sqm













# ONE BEDROOM TYPE D

SUITE AREA 62.59 sqm

BALCONY AREA 6.74 sqm

TOTAL AREA 69.33 sqm













# ONE BEDROOM TYPE 1 E

SUITE AREA 71.89 sqm

BALCONY AREA 6.75 sqm

TOTAL AREA 78.64 sqm











# TWO BEDROOM TYPE A1

SUITE AREA 96.26 sqm

BALCONY AREA 66.89 sqm

TOTAL AREA 163.15 sqm













## TWO BEDROOM TYPE A

SUITE AREA 96.26 sqm

BALCONY AREA 6.74 sqm

TOTAL AREA 103.00 sqm











## TWO BEDROOM TYPE B1

SUITE AREA 94.66 sqm

BALCONY AREA 68.65 sqm

TOTAL AREA 163.31 sqm















## TWO BEDROOM TYPE B

**SUITE AREA** 

94.59 sqm

**BALCONY AREA** 

14.49 sqm

TOTAL AREA

109.08 sqm













## TWO BEDROOM TYPE C1

SUITE AREA 100.06 sqm

BALCON