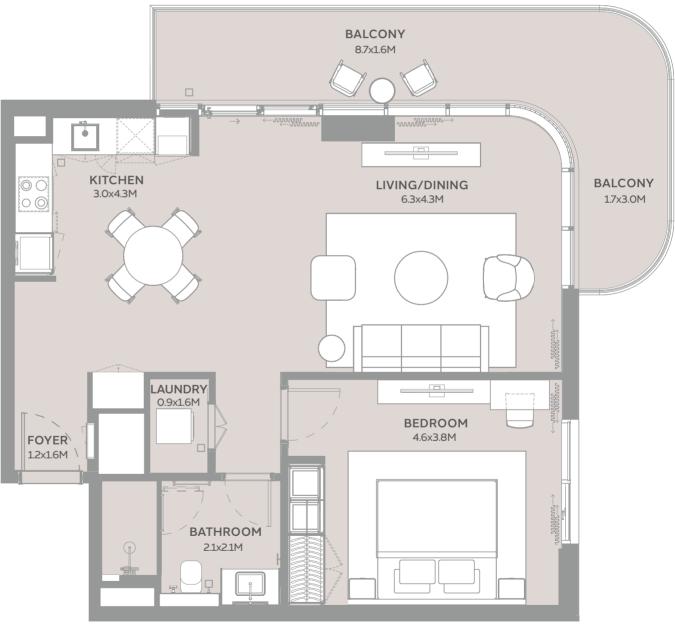

## ONE BEDROOM TYPE A1

SUITE AREA 62.82 sqm

BALCONY AREA 44.35 sqm

TOTAL AREA 107.17sqm