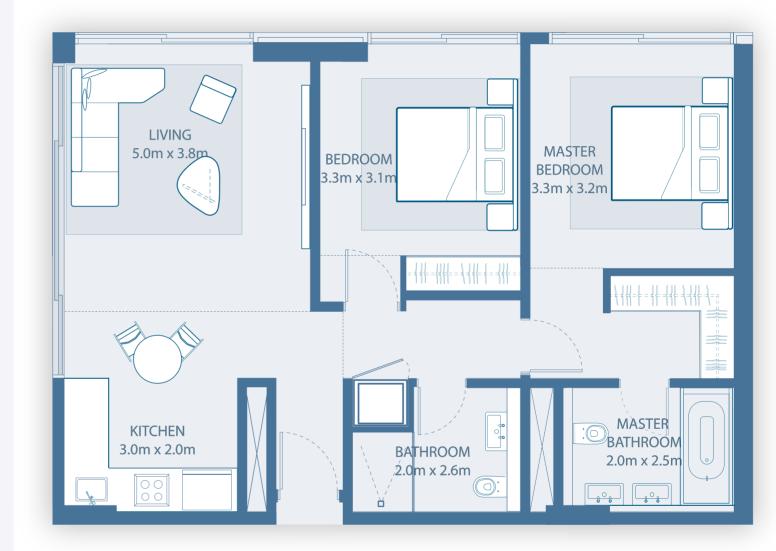

#### **KEY PLAN**

Blue – Displayed Floor Plan Green – Mirrored Floor Plan

Residential Tower 1,2 Tower 1: Level 1 - Level 9

Tower 2: Level 2 - Level 9

| Suite Area   | 91 sq. m  |
|--------------|-----------|
| Balcony Area | 14 sq. m  |
| Total Area   | 105 sq. m |