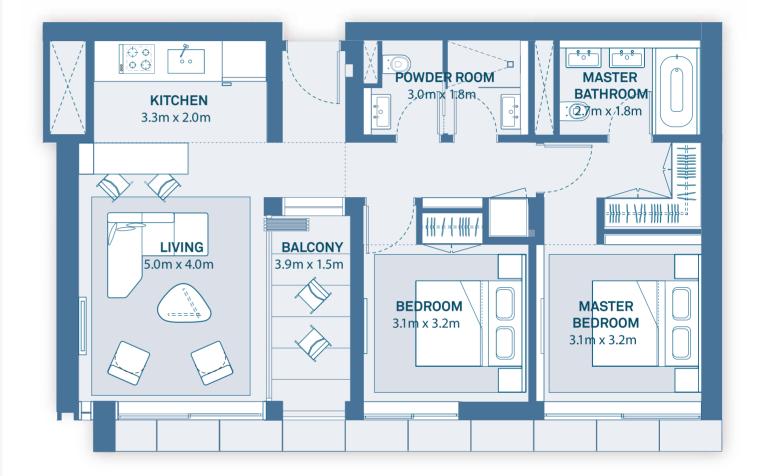

#### **KEY PLAN**

Blue – Displayed Floor Plan Green – Mirrored Floor Plan

Residential Tower 1,2 Tower 1: Level 1 - Level 9

Tower 2: Level 2 - Level 9

| Suite Area   | 91 sq. m  |
|--------------|-----------|
| Balcony Area | 14 sq. m  |
| Total Area   | 105 sq. m |