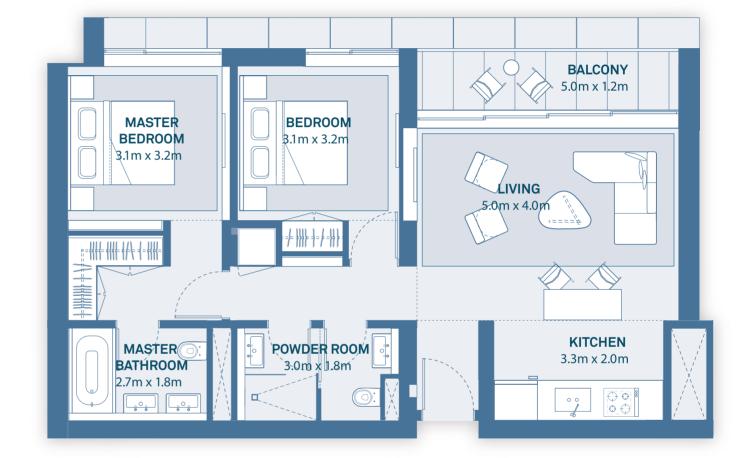

Residential Tower 2 Level 2 - Level 9

Suite Area 84.5 sq. m

Balcony Area 6 sq. m

Total Area 90.5 sq. m