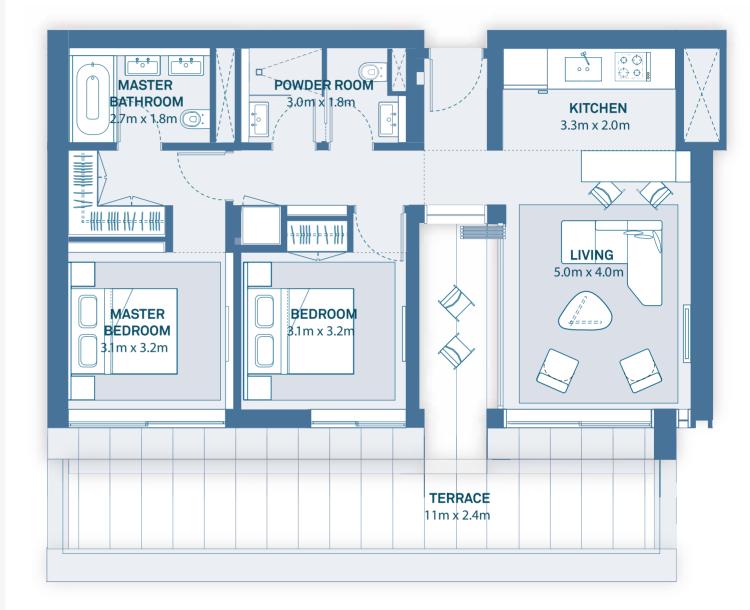

Residential Tower 2 Level 2 - Level 9

Suite Area 84.5 sq. m

Balcony Area 6 sq. m

Total Area 90.5 sq. m