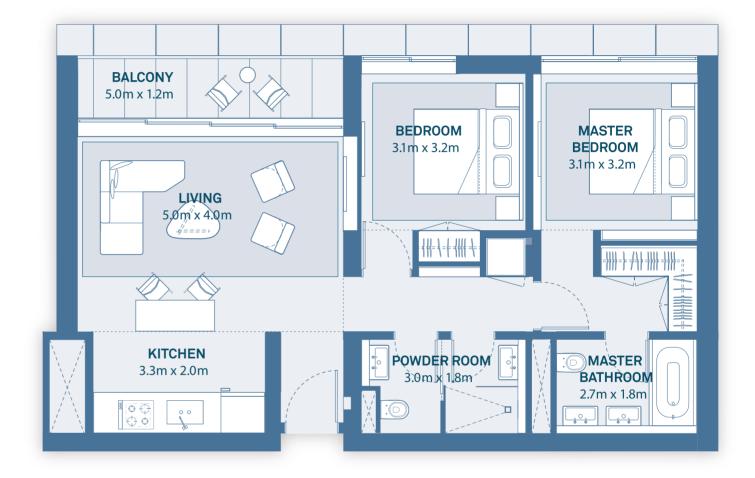

Residential Tower 2 Level 2 - Level 9

Suite Area 84.5 sq. m

Balcony Area 6 sq. m

Total Area 90.5 sq. m