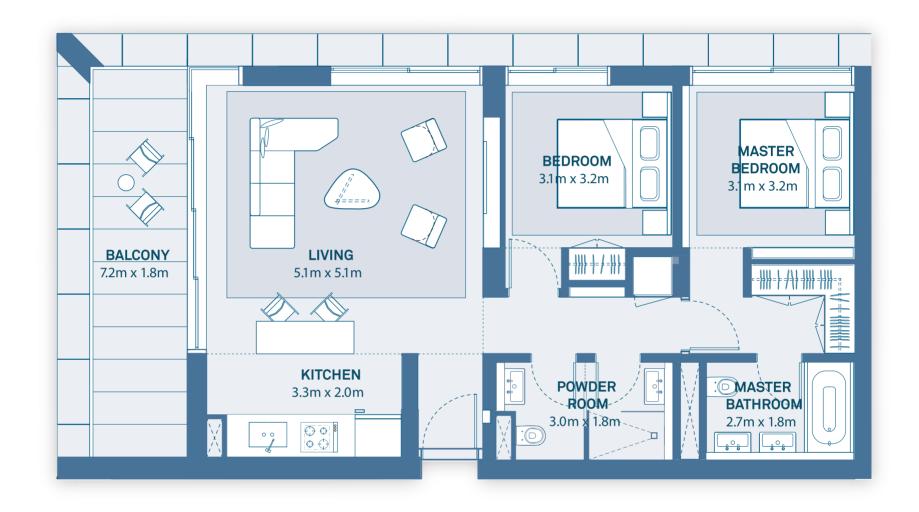

Residential Tower 2 Level 2 - Level 9

Suite Area 84.5 sq. m

Balcony Area 6 sq. m

Total Area 90.5 sq. m

#### **KEY PLAN**

Blue – Displayed Floor Plan Green – Mirrored Floor Plan

Residential Towers 1,2 Tower 1: Level 1 - Level 9 Tower 2: Level 2 - Level 9

| Suite Area   | 84.5 sq. m |
|--------------|------------|
| Balcony Area | 6 sq. m    |
| Total Area   | 90.5 sq. m |