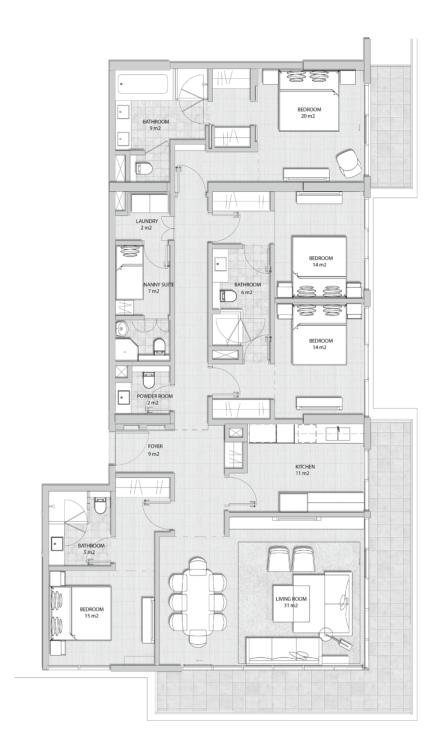

## FOUR BEDROOM TYPE 01

SUITE AREA 176 sqm

BALCONY AREA 32 sqm

TOTAL AREA 208 sqm

Disclaimer. 1. All room dimensions are measured to structural elements and exclude all finishes and construction tolerances. 2. All dimensions have been provided by our consultant architects. 3. All materials, dimensions and drawings are approximate. Information is subject to change without notice. 4. The attached plans are for marketing purposes only. Actual suite area may vary from the stated area. Drawings not to scale. The developer reserves the right to make revisions. 5. The suite area is measured as the area bounded by the centrelines of demising of party walls separating one unit from another unit, the centreline surface of the exterior walls, and the centreline surface of the corridor wall enclosing and abutting the Unit. 6. The balcony area is measured as the area bounded by the inner face of a solid masonry demising or party walls separating one unit from another unit, the centreline of the enclosing guard and the centreline of the suite abutting the balcony. Where a balcony is split to service two adjacent units and the split is constructed using a glazed panel, the balcony area of each unit is measured to the centreline of the glazed panel. The units are measured at typical floor in the building. Columns may vary in size depending on the floor level.