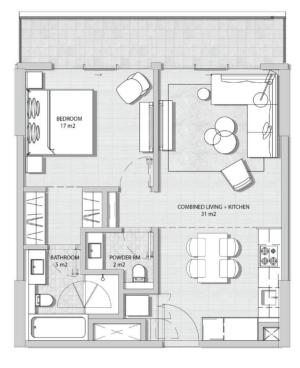

## ONE BEDROOM TYPE 01

| SUITE AREA   | 66 sqm |
|--------------|--------|
| BALCONY AREA | 12 sqm |
| TOTAL AREA   | 78 sqm |

Disclaimer: 1. All room dimensions are measured to structural elements and exclude all finishes and construction tolerances. 2. All dimensions have been provided by our consultant architects. 3. All materials, dimensions and drawings are approximate. Information is subject to change without notice. 4. The attached plans are for marketing purposes only. Actual suite area may vary from the stated area. Drawings not to scale. The developer reserves the right to make revisions. 5. The suite area is measured as the area bounded by the centrelines of demising of party walls separating one unit from another unit, the centreline surface of the exterior walls, and the centreline of the enclosing guard abutting the Unit. 6. The balcony area is measured as the area bounded by the inner face of a solid masonry demising or party walls separating one unit from another unit, the centreline of the enclosing guard and the centreline of the suite abutting the balcony area is measured as the area of the enclosing duard and the control walls agazed panel, the balcony area of each unit is measured to the centreline of the glazed panel. The units are measured at typical floor in the building. Columns may vary in size depending on the floor level.