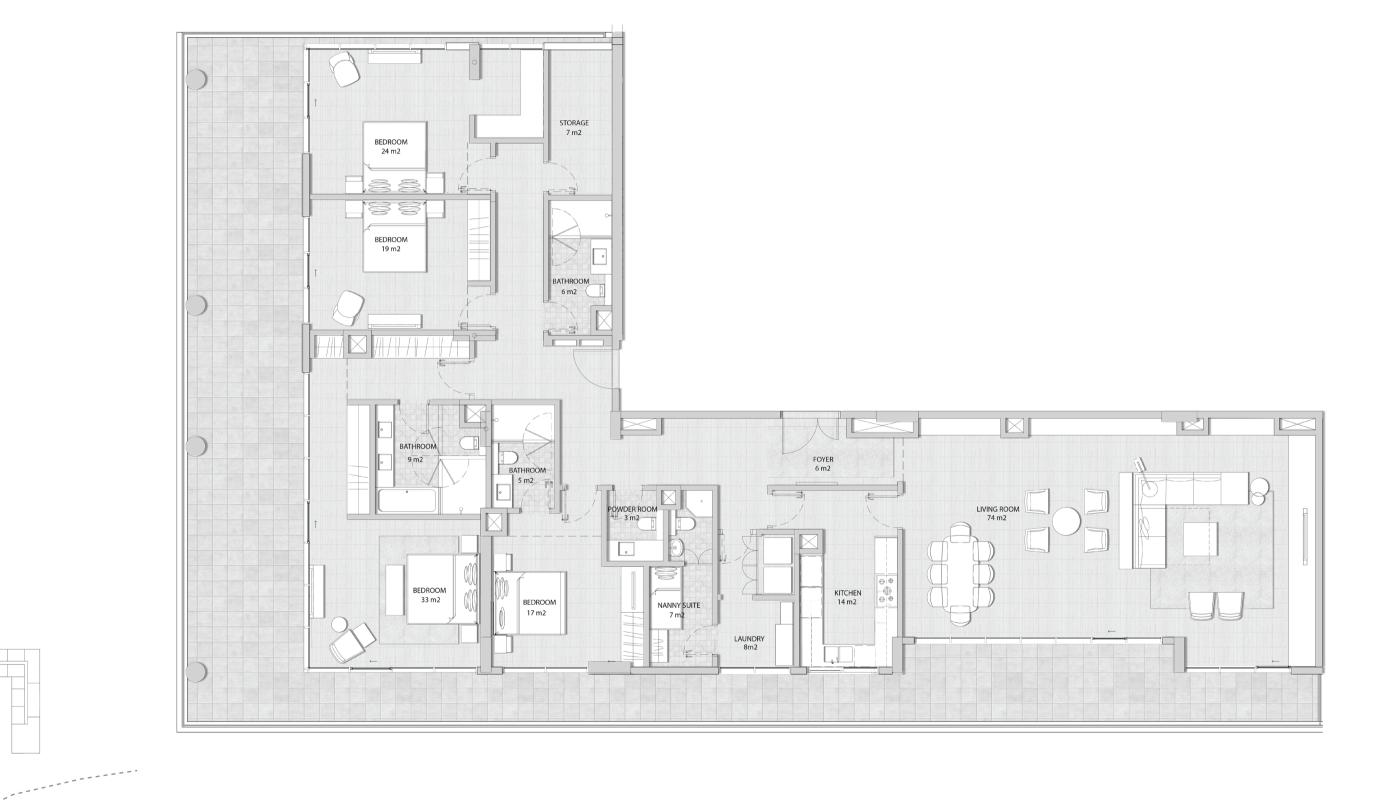

# FOUR BEDROOM TYPE 01

SUITE AREA 176 sqm

BALCONY AREA 32 sqm

TOTAL AREA 208 sqm