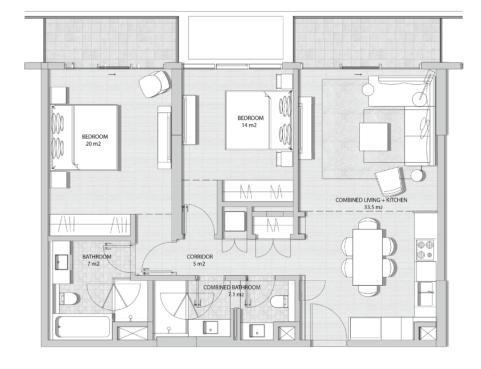

### THREE BEDROOM TYPE 02

SUITE AREA 133 sqm

BALCONY AREA 26 sqm

TOTAL AREA 159 sqm

MARASSI AL BAHRAIN