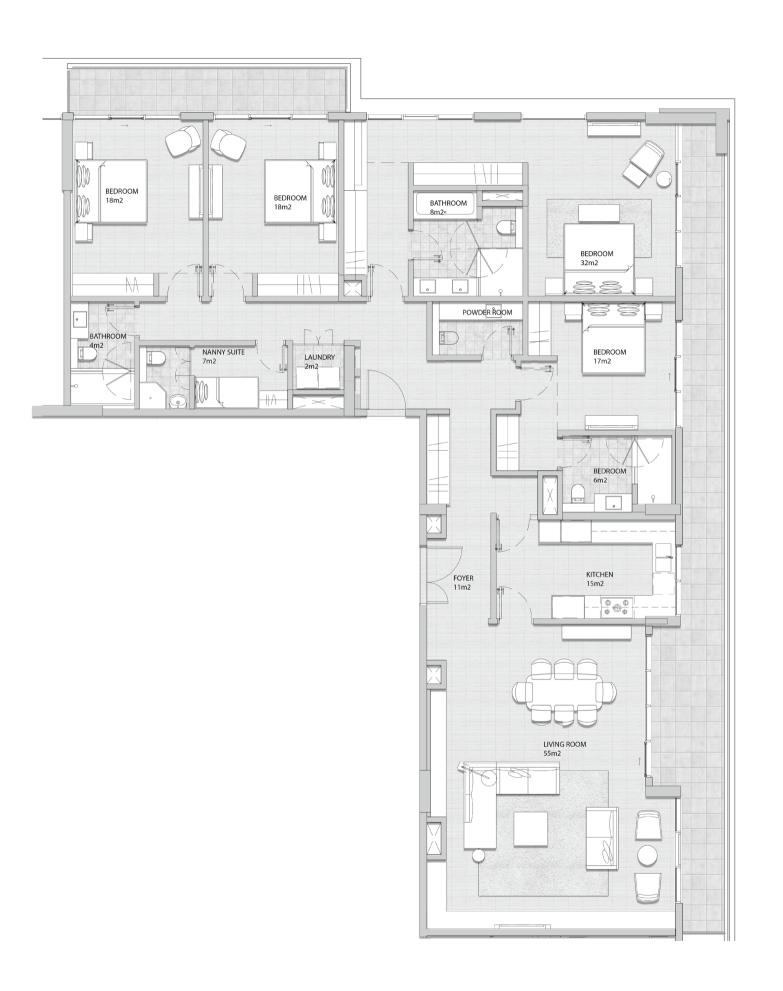

# FOUR BEDROOM TYPE 01

SUITE AREA 176 sqm

BALCONY AREA 32 sqm

TOTAL AREA 208 sqm