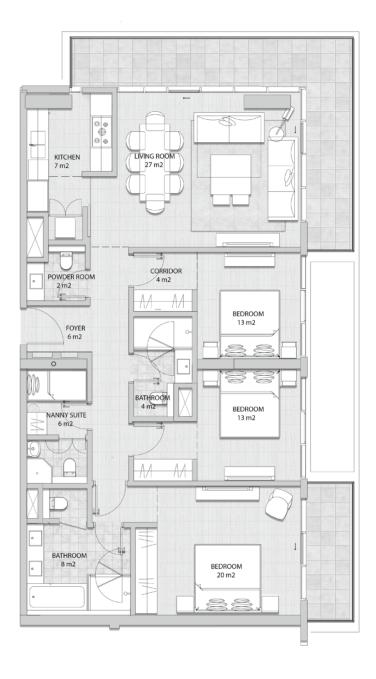

# FOUR BEDROOM TYPE 01

SUITE AREA 176 sqm

BALCONY AREA 32 sqm

TOTAL AREA 208 sqm