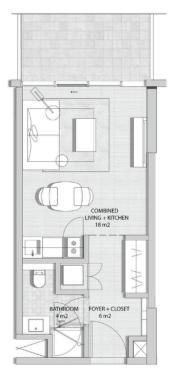

SUITE AREA 209 sqm

BALCONY AREA 135 sqm

TOTAL AREA 344 sqm











SUITE AREA 192 sqm

BALCONY AREA 146 sqm

TOTAL AREA 237 sqm











SUITE AREA 242 sqm

BALCONY AREA 49 sqm

TOTAL AREA 291 sqm











SUITE AREA 193 sqm

BALCONY AREA 50 sqm

TOTAL AREA 243 sqm











SUITE AREA

284 sqm

**BALCONY AREA** 

127 sqm

**TOTAL AREA** 

411 sqm









#### STUDIO TYPE 01

SUITE AREA 33 sqm

BALCONY AREA 9 sqm

TOTAL AREA 42 sqm











# ONE BEDROOM TYPE 01

SUITE AREA 66 sqm

BALCONY AREA 12 sqm

TOTAL AREA 78 sqm











MARASSI AL BAHRAIN

# TWO BEDROOM TYPE 01

SUITE AREA 98 sqm

BALCONY AREA 13 sqm

TOTAL AREA 111 sqm











### TWO BEDROOM TYPE 02

SUITE AREA 102 sqm

BALCONY AREA 25 sqm

TOTAL AREA 127 sqm











# TWO BEDROOM TYPE 03

SUITE AREA 108 sqm

BALCONY AREA 15 sqm

TOTAL AREA 123 sqm











RESIDENCES

MARASSI AL BAHRAIN

# THREE BEDROOM TYPE 01

**SUITE AREA** 

131 sqm

**BALCONY AREA** 

13 sqm

**TOTAL AREA** 

144 sqm











### THREE BEDROOM TYPE 02

SUITE AREA 133 sqm

BALCONY AREA 26 sqm

TOTAL AREA 159 sqm











MARASSI AL BAHRAIN

# THREE BEDROOM TYPE 03

SUITE AREA 130 sqm

BALCONY AREA 27 sqm

TOTAL AREA 157 sqm











MARASSI AL BAHRAIN

# FOUR BEDROOM TYPE