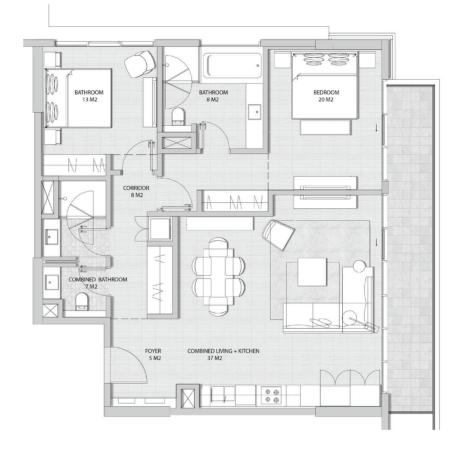

# TWO BEDROOM TYPE 01

SUITE AREA 98 sqm

BALCONY AREA 13 sqm

TOTAL AREA 111 sqm

### TWO BEDROOM TYPE 02

SUITE AREA 102 sqm

BALCONY AREA 25 sqm

TOTAL AREA 127 sqm

# TWO BEDROOM TYPE 03

SUITE AREA 108 sqm

BALCONY AREA 15 sqm

TOTAL AREA 123 sqm

RESIDENCES

MARASSI AL BAHRAIN