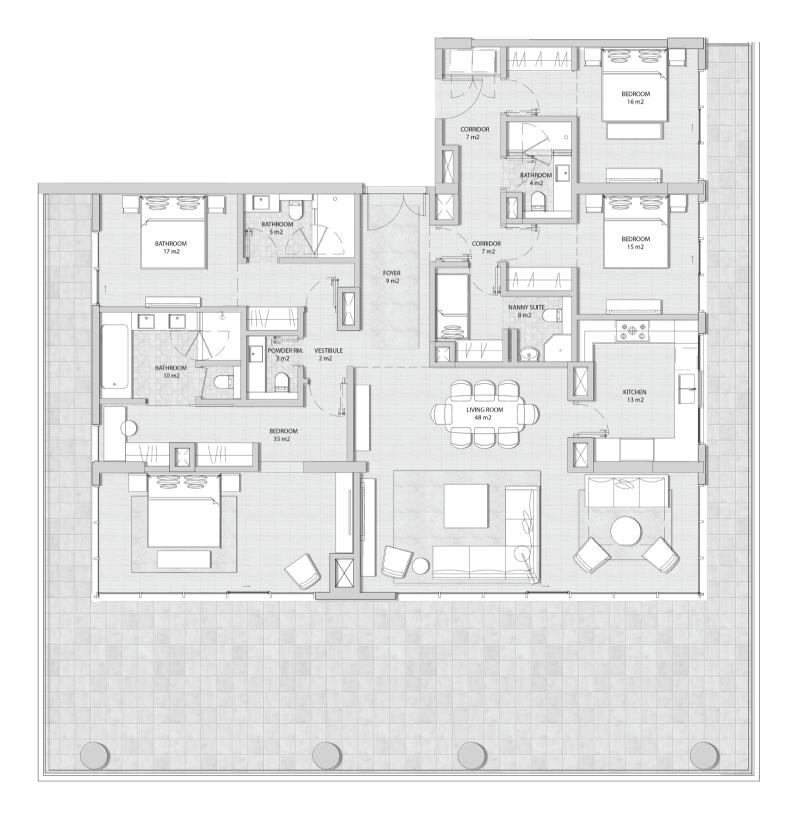

# FOUR BEDROOM TYPE 01

SUITE AREA 176 sqm

BALCONY AREA 32 sqm

TOTAL AREA 208 sqm