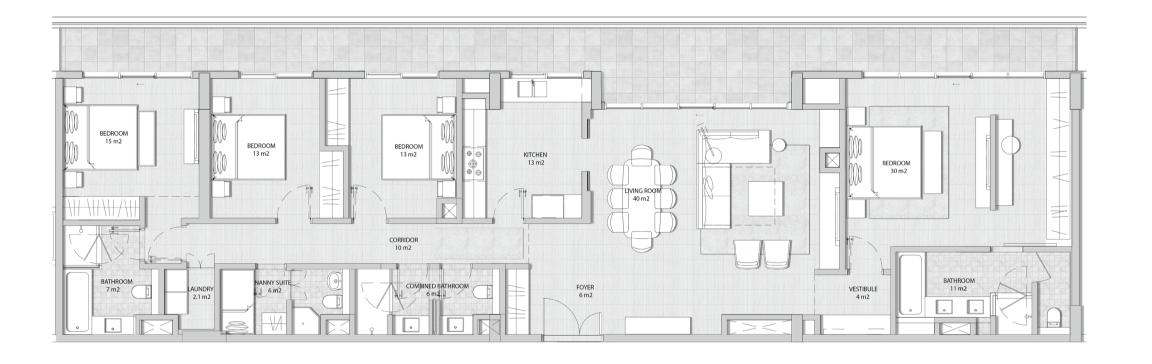

# FOUR BEDROOM TYPE 01

SUITE AREA 176 sqm

BALCONY AREA 32 sqm

TOTAL AREA 208 sqm