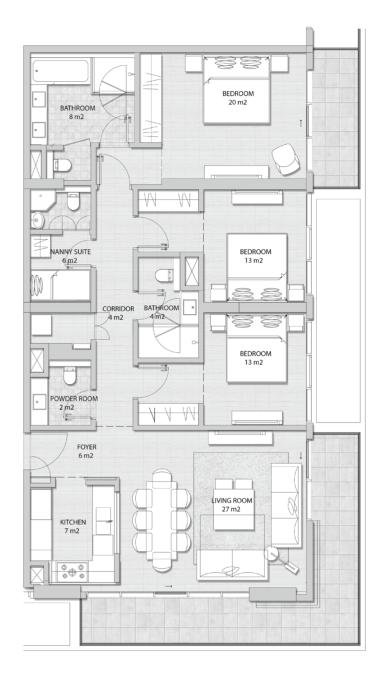

# FOUR BEDROOM TYPE 01

SUITE AREA 176 sqm

BALCONY AREA 32 sqm

TOTAL AREA 208 sqm