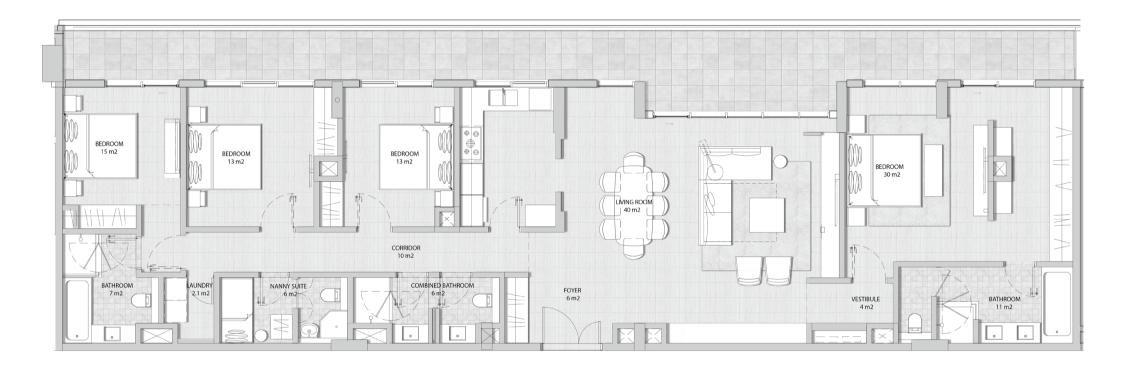

SUITE AREA 209 sqm

BALCONY AREA 135 sqm

TOTAL AREA 344 sqm











SUITE AREA 192 sqm

BALCONY AREA 146 sqm

TOTAL AREA 237 sqm











SUITE AREA 242 sqm

BALCONY AREA 49 sqm

TOTAL AREA 291 sqm











SUITE AREA 193 sqm

BALCONY AREA 50 sqm

TOTAL AREA 243 sqm











SUITE AREA

284 sqm

**BALCONY AREA** 

127 sqm

**TOTAL AREA** 

411 sqm









#### STUDIO TYPE 01

SUITE AREA 33 sqm

BALCONY AREA 9 sqm

TOTAL AREA 42 sqm











# ONE BEDROOM TYPE 01

SUITE AREA 66 sqm

BALCONY AREA 12 sqm

TOTAL AREA 78 sqm











MARASSI AL BAHRAIN

# TWO BEDROOM TYPE 01

SUITE AREA 98 sqm

BALCONY AREA 13 sqm

TOTAL AREA 111 sqm











### TWO BEDROOM TYPE 02

SUITE AREA 102 sqm

BALCONY AREA 25 sqm

TOTAL AREA 127 sqm











# TWO BEDROOM TYPE 03

SUITE AREA 108 sqm

BALCONY AREA 15 sqm

TOTAL AREA 123 sqm











RESIDENCES

MARASSI AL BAHRAIN

# THREE BEDROOM TYPE 01

**SUITE AREA** 

131 sqm

**BALCONY AREA** 

13 sqm

**TOTAL AREA** 

144 sqm











### THREE BEDROOM TYPE 02

SUITE AREA 133 sqm

BALCONY AREA 26 sqm

TOTAL AREA 15