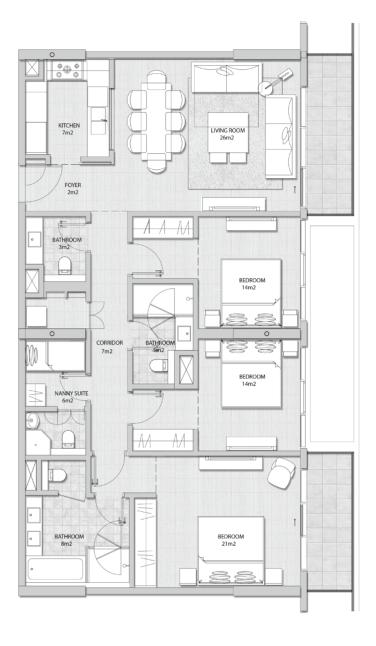

# FOUR BEDROOM TYPE 01

SUITE AREA 176 sqm

BALCONY AREA 32 sqm

TOTAL AREA 208 sqm