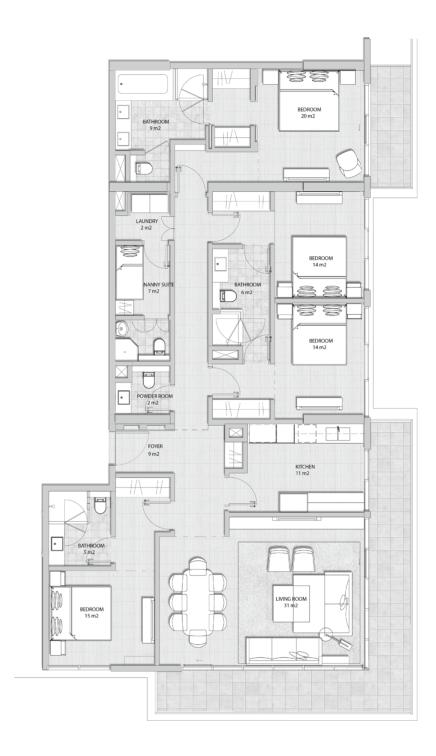

# FOUR BEDROOM TYPE 01

SUITE AREA 176 sqm

BALCONY AREA 32 sqm

TOTAL AREA 208 sqm