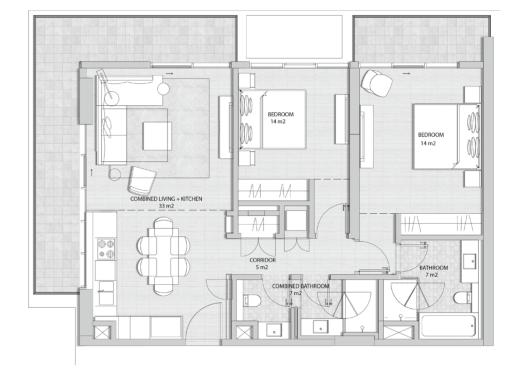

### TWO BEDROOM TYPE 02

SUITE AREA 102 sqm

BALCONY AREA 25 sqm

TOTAL AREA 127 sqm