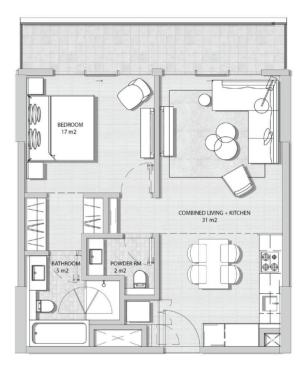

# ONE BEDROOM TYPE 01

SUITE AREA 66 sqm

BALCONY AREA 12 sqm

TOTAL AREA 78 sqm

MARASSI AL BAHRAIN