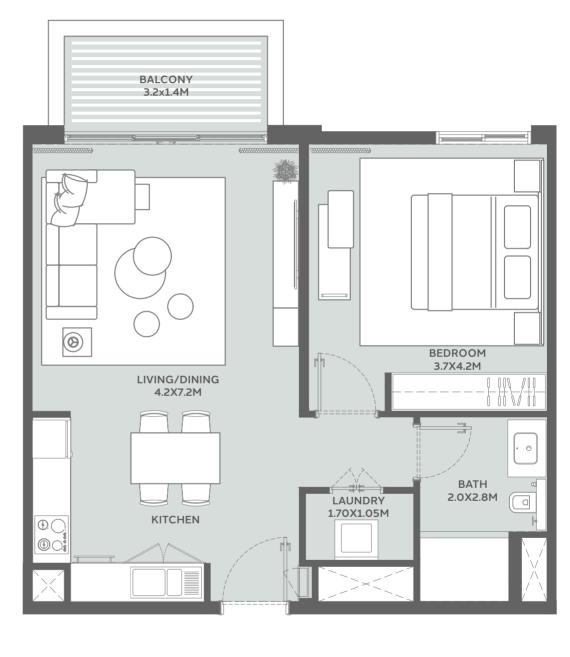

### ONE BEDROOM TYPE 01

SUITE AREA 57.97 sqm

BALCONY AREA 5.44 sqm

TOTAL AREA 63.41 sqm