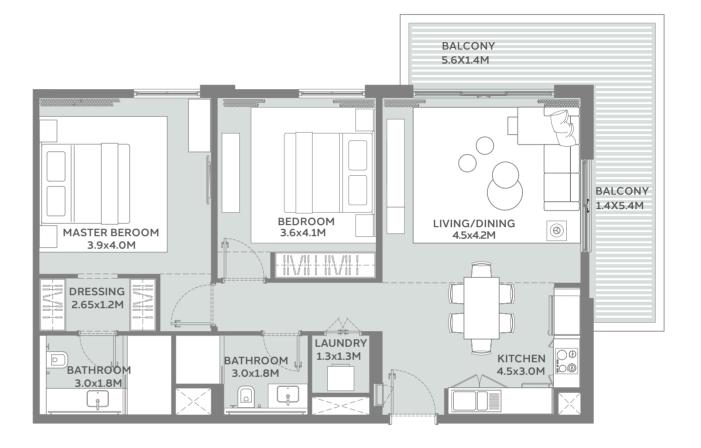

# TWO BEDROOM TYPE 2A

**SUITE AREA** 

87.36 sqm

**BALCONY AREA** 

18.19 sqm

**TOTAL AREA** 

105.55 sqm

# TWO BEDROOM TYPE 02B

SUITE AREA 87.36 sqm

BALCONY AREA 18.28 sqm

TOTAL AREA 105.64 sqm