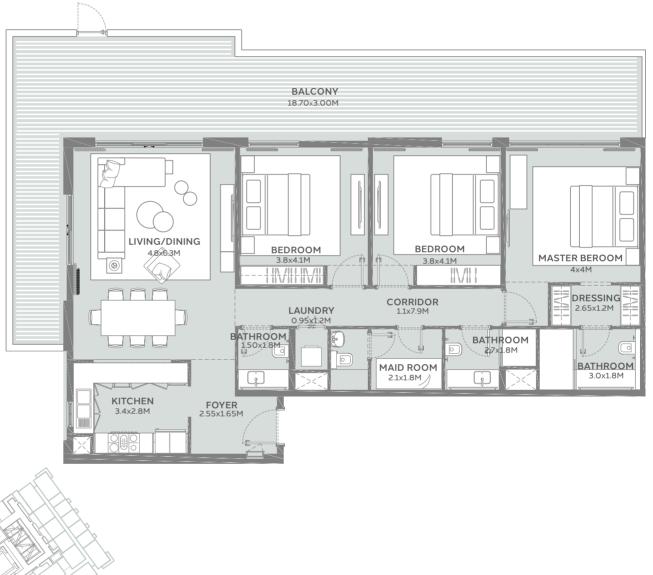

# THREE BEDROOM TYPE 2P

SUITE AREA

131.95 sqm

**BALCONY AREA** 

64.98 sqm

**TOTAL AREA** 

196.93 sqm