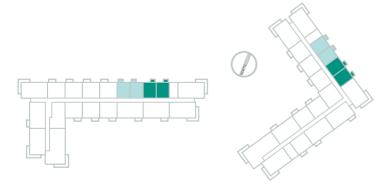

### STUDIO TYPE 01

SUITE AREA 43.22 sqm

BALCONY AREA 3.57 sqm

TOTAL AREA 46.79sqm

onstruction tolerances. 2. All materials, dimensions, symbols, and characters indicated ay vary from the stated area. Drawings not to scale. The developer reserves the right to ty Measurement system (BPMS), in general as per the following landards: Inside Toles containing shared building services (refers to Sales and Purchase Agreement). 5 The