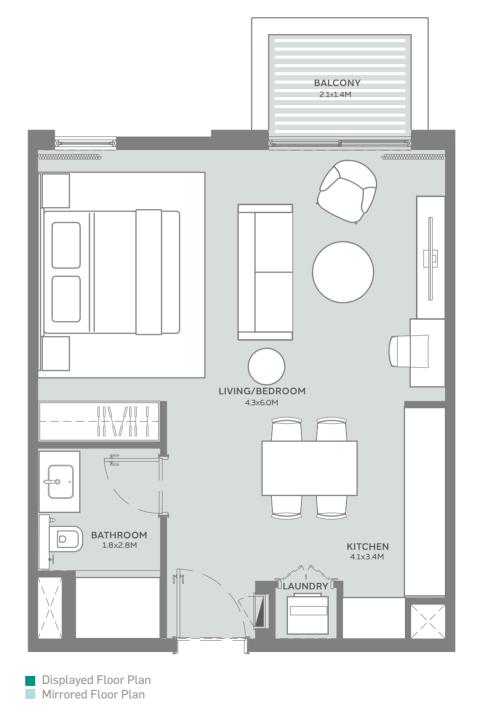

### STUDIO TYPE 01

SUITE AREA 43.22 sqm

BALCONY AREA 3.57 sqm

TOTAL AREA 46.79sqm

onstruction tolerances. 2. All materials, dimensions, symbols, and characters indicated ay vary from the stated area. Drawings not to scale. The developer reserves the right to ty Measurement system (BPMS), in general as per the following landards: Inside Toles containing shared building services (refers to Sales and Purchase Agreement). 5 The