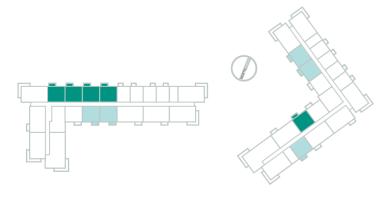

### ONE BEDROOM TYPE 01

SUITE AREA 57.97 sqm

BALCONY AREA 5.44 sqm

TOTAL AREA 63.41 sqm