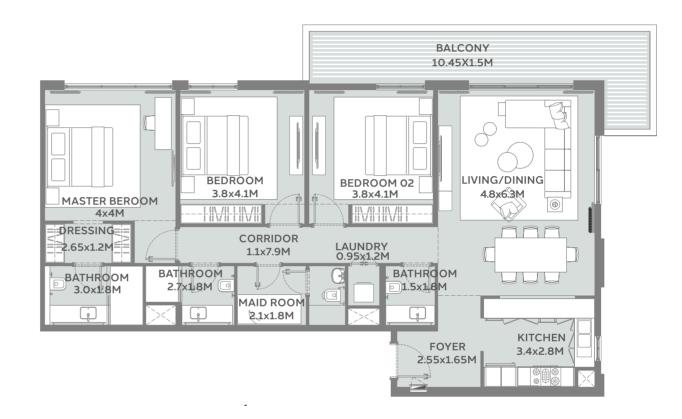

# THREE BEDROOM TYPE 1A

SUITE AREA 130.87 sqm

BALCONY AREA 19.29 sqm

TOTAL AREA 150.16 sqm

## THREE BEDROOM TYPE 1B

SUITE AREA 130.87 sqm

BALCONY AREA 19.29 sqm

TOTAL AREA 150.16 sqm

## THREE BEDROOM TYPE 1P

SUITE AREA 130.86 sqm

BALCONY AREA 47.09 sqm

TOTAL AREA 177.95 sqm

# THREE BEDROOM TYPE 2P

SUITE AREA

131.95 sqm

**BALCONY AREA** 

64.98 sqm

**TOTAL AREA** 

196.93 sqm