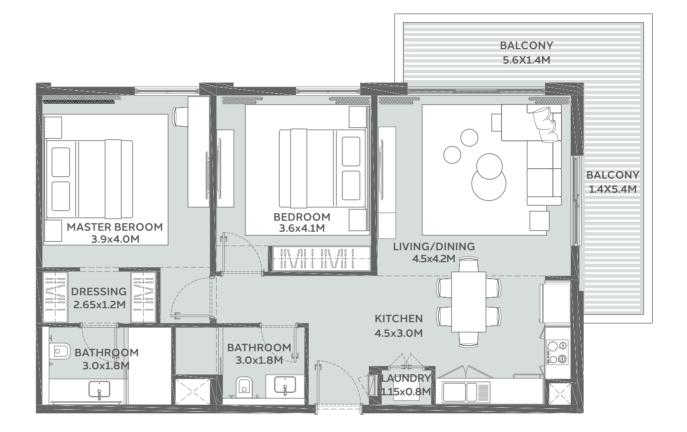

# TWO BEDROOM TYPE 1A

SUITE AREA 87.59 sqm

BALCONY AREA 5.44 sqm

TOTAL AREA 93.03 sqm

# TWO BEDROOM TYPE 1P

SUITE AREA

88.58 sqm

**BALCONY AREA** 

36.78 sqm

**TOTAL AREA** 

125.36 sqm

# TWO BEDROOM TYPE 2A

**SUITE AREA** 

87.36 sqm

**BALCONY AREA** 

18.19 sqm

**TOTAL AREA** 

105.55 sqm

# TWO BEDROOM TYPE 02B

SUITE AREA 87.36 sqm

BALCONY AREA 18.28 sqm

TOTAL AREA 105.64 sqm

# TWO BEDROOM TYPE 2P

SUITE AREA

87.50 sqm

**BALCONY AREA** 

25.17 sqm

**TOTAL AREA** 

112.67 sqm

# TWO BEDROOM TYPE 3A

SUITE AREA

86.22 sqm

**BALCONY AREA** 

18.27 sqm

**TOTAL AREA** 

104.49 sqm

# TWO BEDROOM TYPE 03B

**SUITE AREA** 

87.59 sqm

**BALCONY AREA** 

18.19 sqm

**TOTAL AREA** 

105.78 sqm

# TWO BEDROOM TYPE 3P

SUITE AREA 87.59 sqm

BALCONY AREA 34.31 sqm

TOTAL AREA 121.90 sqm

# TWO BEDROOM TYPE 3P1

**SUITE AREA** 

87.59 sqm

**BALCONY AREA** 

40.04 sqm

**TOTAL AREA** 

127.63 sqm