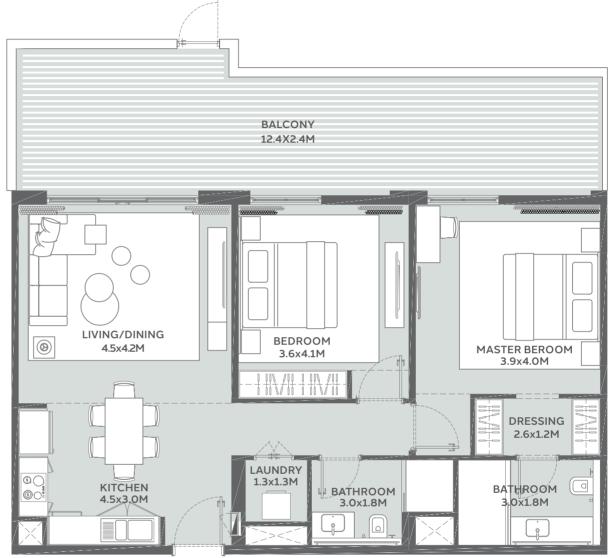

# TWO BEDROOM TYPE 1P

SUITE AREA

88.58 sqm

**BALCONY AREA** 

36.78 sqm

**TOTAL AREA** 

125.36 sqm