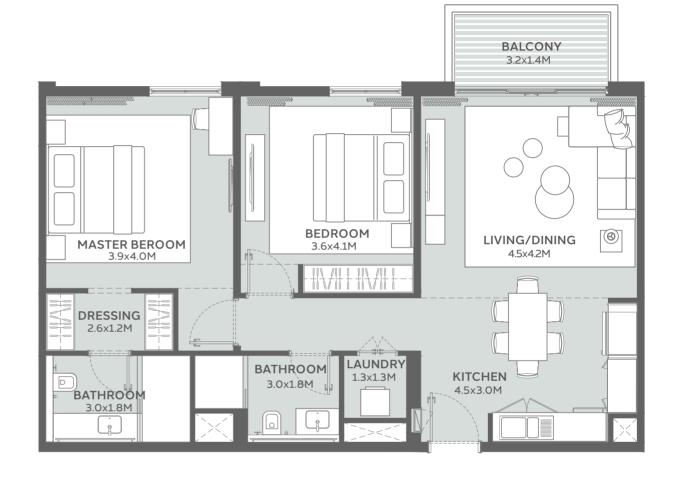

# TWO BEDROOM TYPE 1A

SUITE AREA 87.59 sqm

BALCONY AREA 5.44 sqm

TOTAL AREA 93.03 sqm