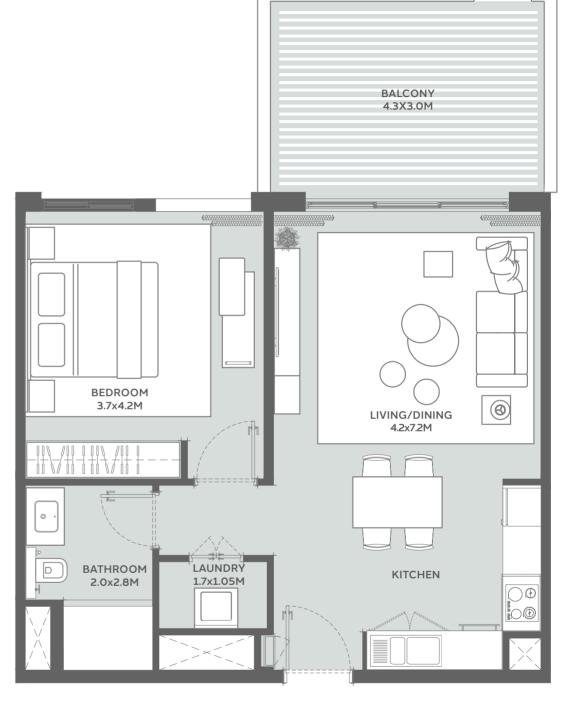

### ONE BEDROOM TYPE 01

SUITE AREA 57.97 sqm

BALCONY AREA 5.44 sqm

TOTAL AREA 63.41 sqm