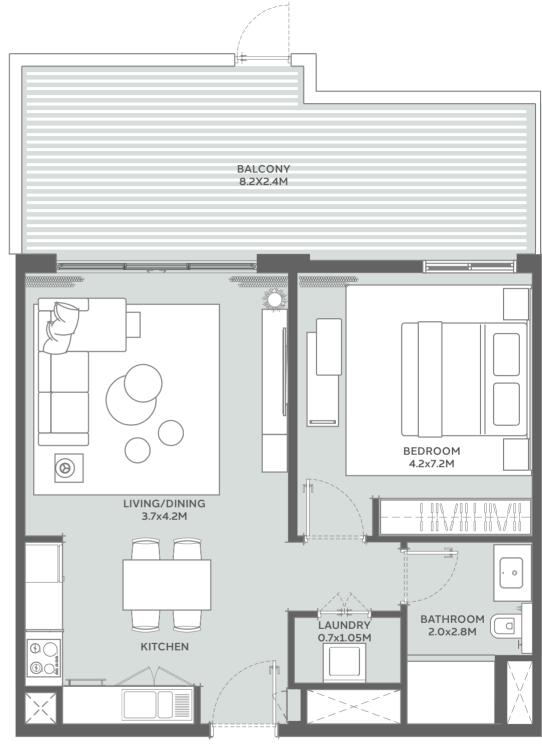

### ONE BEDROOM TYPE 01

SUITE AREA 57.97 sqm

BALCONY AREA 5.44 sqm

TOTAL AREA 63.41 sqm