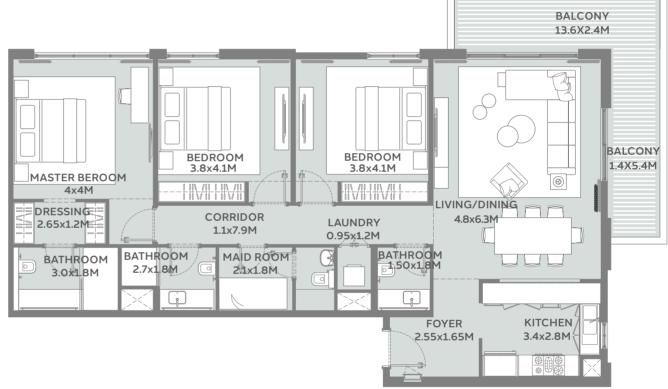

# THREE BEDROOM TYPE 1A

SUITE AREA 130.87 sqm

BALCONY AREA 19.29 sqm

TOTAL AREA 150.16 sqm

## THREE BEDROOM TYPE 1B

SUITE AREA 130.87 sqm

BALCONY AREA 19.29 sqm

TOTAL AREA 150.16 sqm

## THREE BEDROOM TYPE 1P

SUITE AREA 130.86 sqm

BALCONY AREA 47.09 sqm

TOTAL AREA 177.95 sqm

# THREE BEDROOM TYPE 2P

SUITE AREA

131.95 sqm

**BALCONY AREA** 

64.98 sqm

**TOTAL AREA** 

196.93 sqm