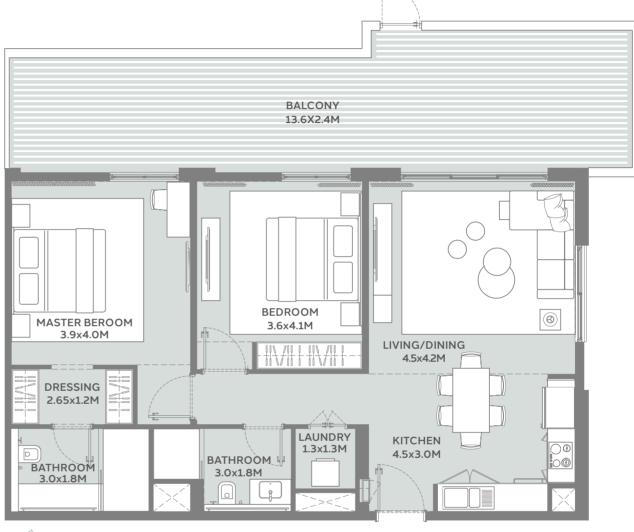

# TWO BEDROOM TYPE 1A

SUITE AREA 87.59 sqm

BALCONY AREA 5.44 sqm

TOTAL AREA 93.03 sqm

# TWO BEDROOM TYPE 1P

SUITE AREA

88.58 sqm

**BALCONY AREA** 

36.78 sqm

**TOTAL AREA** 

125.36 sqm

# TWO BEDROOM TYPE 2A

**SUITE AREA** 

87.36 sqm

**BALCONY AREA** 

18.19 sqm

**TOTAL AREA** 

105.55 sqm

# TWO BEDROOM TYPE 02B

SUITE AREA 87.36 sqm

BALCONY AREA 18.28 sqm

TOTAL AREA 105.64 sqm

# TWO BEDROOM TYPE 2P

SUITE AREA

87.50 sqm

**BALCONY AREA** 

25.17 sqm

**TOTAL AREA** 

112.67 sqm

# TWO BEDROOM TYPE 3A

SUITE AREA

86.22 sqm

**BALCONY AREA** 

18.27 sqm

**TOTAL AREA** 

104.49 sqm

# TWO BEDROOM TYPE 03B

**SUITE AREA** 

87.59 sqm

**BALCONY AREA** 

18.19 sqm

**TOTAL AREA** 

105.78 sqm

# TWO BEDROOM TYPE 3P

SUITE AREA 87.59 sqm

BALCONY AREA 34.31 sqm

TOTAL AREA 121.90 sqm

# TWO BEDROOM TYPE 3P1

**SUITE AREA** 

87.59 sqm

**BALCONY AREA** 

40.04 sqm

**TOTAL AREA** 

127.63 sqm