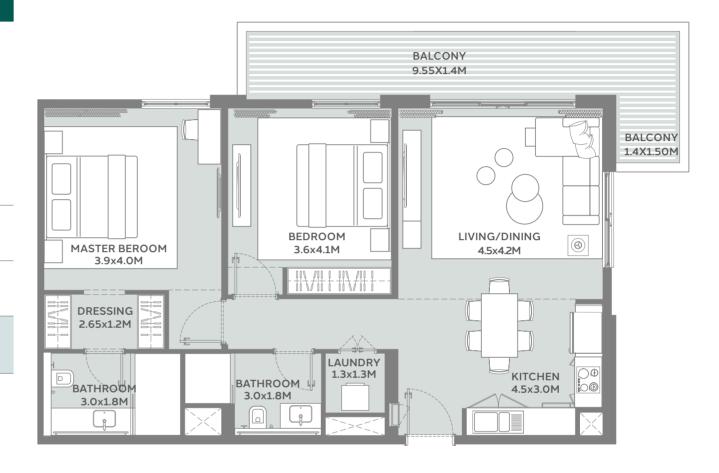

# TWO BEDROOM TYPE 2A

**SUITE AREA** 

87.36 sqm

**BALCONY AREA** 

18.19 sqm

**TOTAL AREA** 

105.55 sqm

# TWO BEDROOM TYPE 02B

SUITE AREA 87.36 sqm

BALCONY AREA 18.28 sqm

TOTAL AREA 105.64 sqm