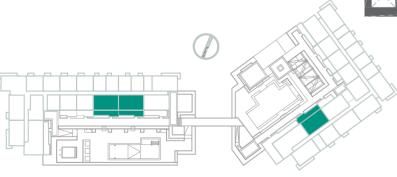

the following standards: Inside face of all bounding walls, all centerline of any party walls to adjoining units, excluding the ducts and shafts containing shared building services (refers to Sales and Purchase Agreement). 5. The Unit Site Plan has been prepared for the purpose of identifying the areas of the Unit calculated in accordance with the methodology in note (5). These areas may or may not correspond with any methodologies adopted by the relevant authorities. 6. The units are measured at typical floor in the building. Columns may vary in size depending on the floor level.







# TWO BEDROOM TYPE 1A

SUITE AREA 87.59 sqm

BALCONY AREA 5.44 sqm

TOTAL AREA 93.03 sqm









# TWO BEDROOM TYPE 1P

SUITE AREA

88.58 sqm

**BALCONY AREA** 

36.78 sqm

**TOTAL AREA** 

125.36 sqm







# TWO BEDROOM TYPE 2A

**SUITE AREA** 

87.36 sqm

**BALCONY AREA** 

18.19 sqm

**TOTAL AREA** 

105.55 sqm













# TWO BEDROOM TYPE 02B

SUITE AREA 87.36 sqm

BALCONY AREA 18.28 sqm

TOTAL AREA 105.64 sqm











# TWO BEDROOM TYPE 2P

SUITE AREA

87.50 sqm

**BALCONY AREA** 

25.17 sqm

**TOTAL AREA** 

112.67 sqm







# TWO BEDROOM TYPE 3A

SUITE AREA

86.22 sqm

**BALCONY AREA** 

18.27 sqm

**TOTAL AREA** 

104.49 sqm









# TWO BEDROOM TYPE 03B

**SUITE AREA** 

87.59 sqm

**BALCONY AREA** 

18.19 sqm

**TOTAL AREA** 

105.78 sqm









# TWO BEDROOM TYPE 3P

SUITE AREA 87.59 sqm

BALCONY AREA 34.31 sqm

TOTAL AREA 121.90 sqm







# TWO BEDROOM TYPE 3P1

**SUITE AREA** 

87.59 sqm

**BALCONY AREA** 

40.04 sqm

**TOTAL AREA** 

127.63 sqm









# THREE BED