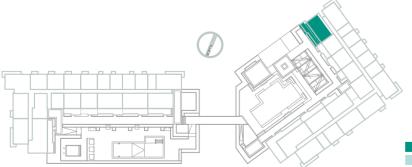

# THREE BEDROOM TYPE 1A

SUITE AREA 130.87 sqm

BALCONY AREA 19.29 sqm

TOTAL AREA 150.16 sqm

## THREE BEDROOM TYPE 1B

SUITE AREA 130.87 sqm

BALCONY AREA 19.29 sqm

TOTAL AREA 150.16 sqm

## THREE BEDROOM TYPE 1P

SUITE AREA 130.86 sqm

BALCONY AREA 47.09 sqm

TOTAL AREA 177.95 sqm

# THREE BEDROOM TYPE 2P

SUITE AREA

131.95 sqm

**BALCONY AREA** 

64.98 sqm

**TOTAL AREA** 

196.93 sqm