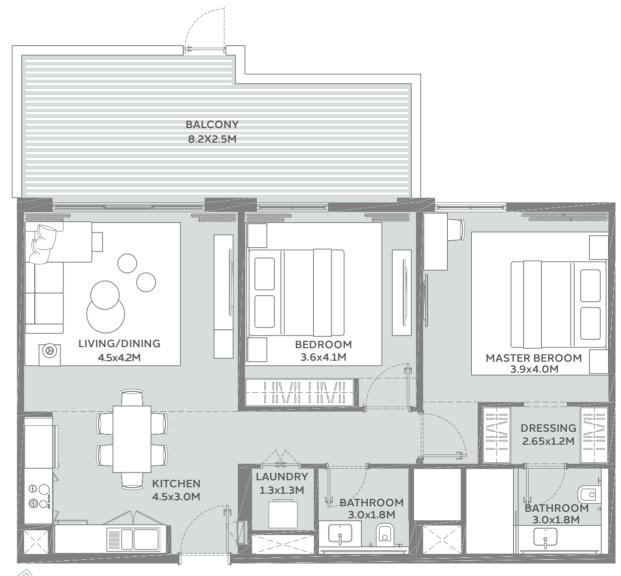

# TWO BEDROOM TYPE 3A

SUITE AREA

86.22 sqm

**BALCONY AREA** 

18.27 sqm

**TOTAL AREA** 

104.49 sqm

# TWO BEDROOM TYPE 03B

**SUITE AREA** 

87.59 sqm

**BALCONY AREA** 

18.19 sqm

**TOTAL AREA** 

105.78 sqm