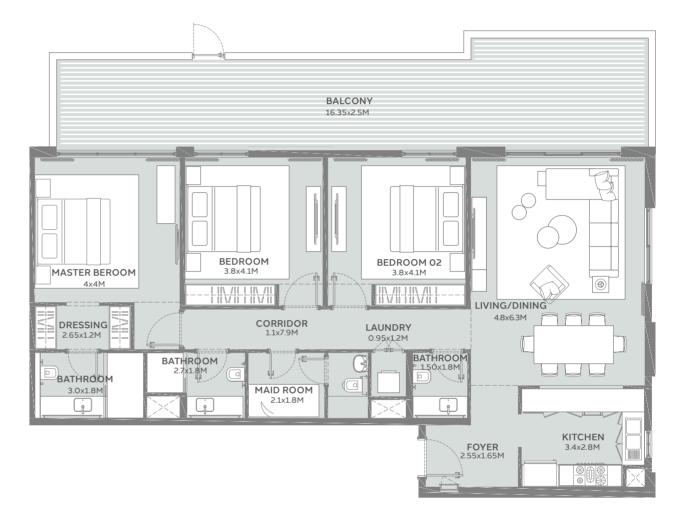

# THREE BEDROOM TYPE 2P

SUITE AREA

131.95 sqm

**BALCONY AREA** 

64.98 sqm

**TOTAL AREA** 

196.93 sqm