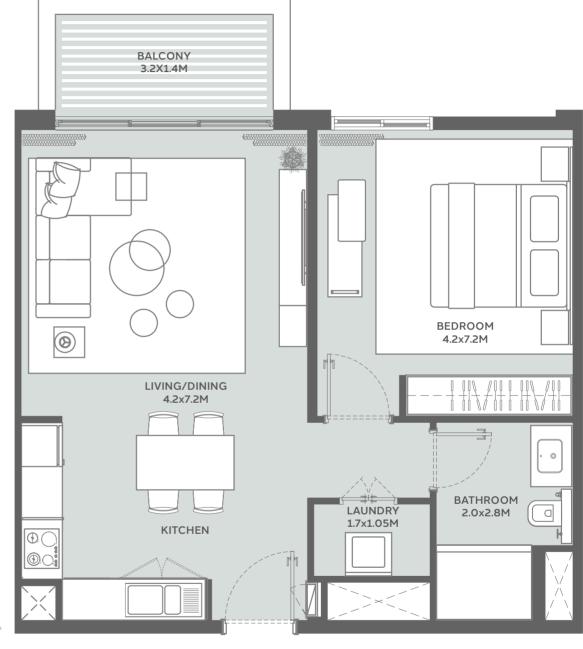

### ONE BEDROOM TYPE 01

SUITE AREA 57.97 sqm

BALCONY AREA 5.44 sqm

TOTAL AREA 63.41 sqm