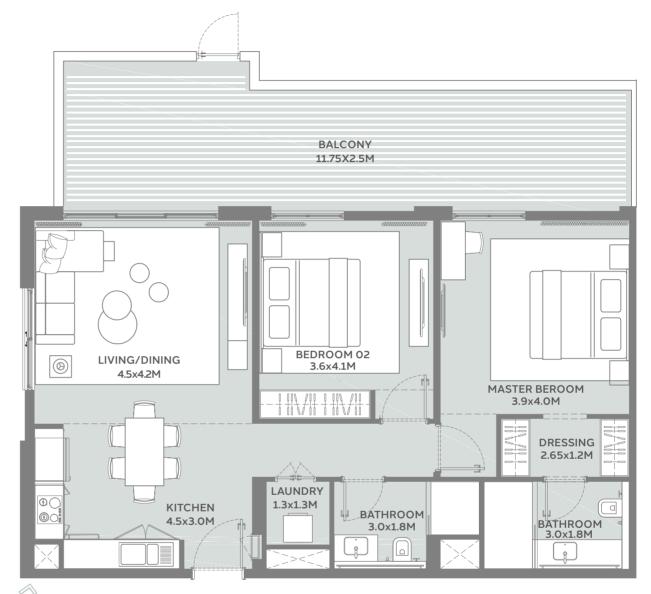

# TWO BEDROOM TYPE 1A

SUITE AREA 87.59 sqm

BALCONY AREA 5.44 sqm

TOTAL AREA 93.03 sqm

# TWO BEDROOM TYPE 1P

SUITE AREA

88.58 sqm

**BALCONY AREA** 

36.78 sqm

**TOTAL AREA** 

125.36 sqm

# TWO BEDROOM TYPE 2A

**SUITE AREA** 

87.36 sqm

**BALCONY AREA** 

18.19 sqm

**TOTAL AREA** 

105.55 sqm

# TWO BEDROOM TYPE 02B

SUITE AREA 87.36 sqm

BALCONY AREA 18.28 sqm

TOTAL AREA 105.64 sqm

# TWO BEDROOM TYPE 2P

SUITE AREA

87.50 sqm

**BALCONY AREA** 

25.17 sqm

**TOTAL AREA** 

112.67 sqm

# TWO BEDROOM TYPE 3A

SUITE AREA

86.22 sqm

**BALCONY AREA** 

18.27 sqm

**TOTAL AREA** 

104.49 sqm

# TWO BEDROOM TYPE 03B

**SUITE AREA** 

87.59 sqm

**BALCONY AREA** 

18.19 sqm

**TOTAL AREA** 

105.78 sqm

# TWO BEDROOM TYPE 3P

SUITE AREA 87.59 sqm

BALCONY AREA 34.31 sqm

TOTAL AREA 121.90 sqm

# TWO BEDROOM TYPE 3P1

**SUITE AREA** 

87.59 sqm

**BALCONY AREA** 

40.04 sqm

**TOTAL AREA** 

127.63 sqm