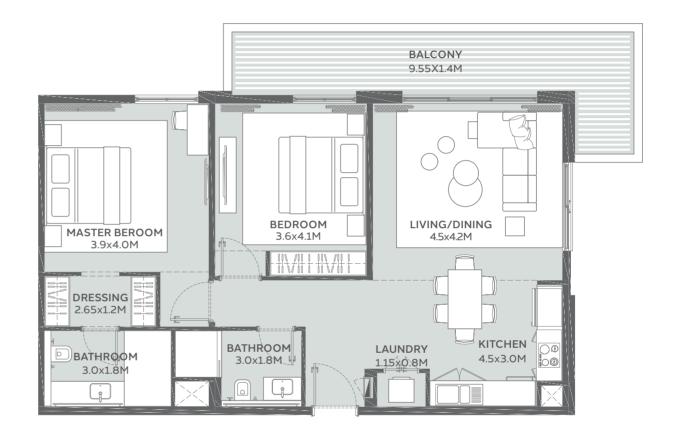

# TWO BEDROOM TYPE 3A

SUITE AREA

86.22 sqm

**BALCONY AREA** 

18.27 sqm

**TOTAL AREA** 

104.49 sqm

# TWO BEDROOM TYPE 03B

**SUITE AREA** 

87.59 sqm

**BALCONY AREA** 

18.19 sqm

**TOTAL AREA** 

105.78 sqm