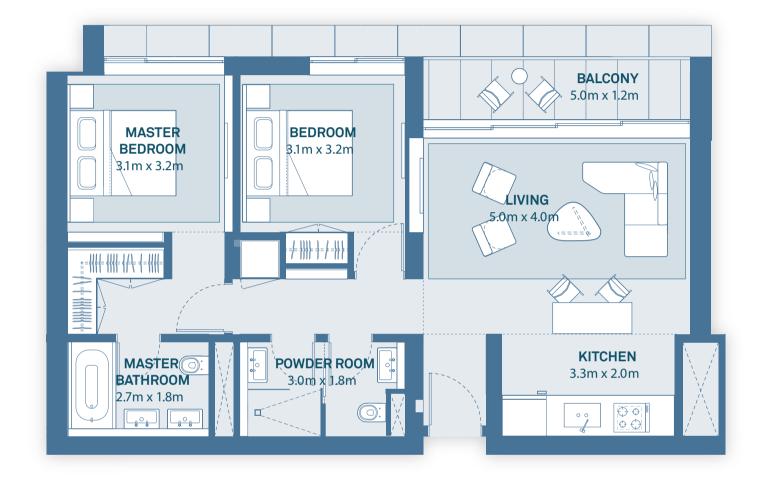

#### TYPICAL 2 BEDROOM NORTHERLY ASPECT

Residential Tower 1,2

Tower 1: Level 1 - Level 9 Tower 2: Level 2 - Level 9

| Suite Area   | 91 sq. m  |
|--------------|-----------|
| Balcony Area | 14 sq. m  |
| Total Area   | 105 sg. m |