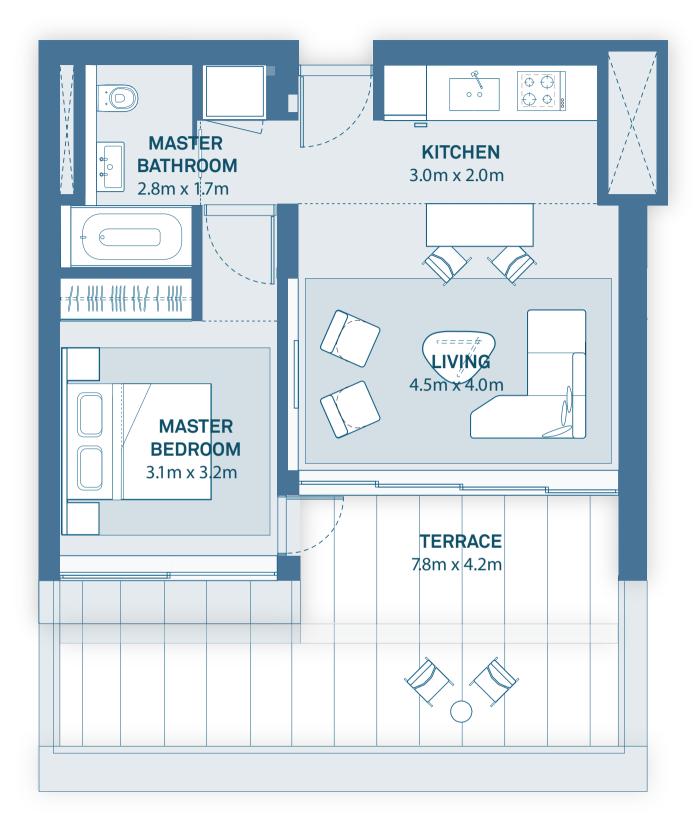

### TYPICAL 1 BEDROOM SOUTHERLY ASPECT

Residential Tower 2 - Terrace Level 2

| Suite Area   | 55 sq. m |
|--------------|----------|
| Balcony Area | 30 sq. m |
| Total Area   | 85 sq. m |

#### **KEY PLAN**

Blue – Displayed Floor Plan Green – Mirrored Floor Plan