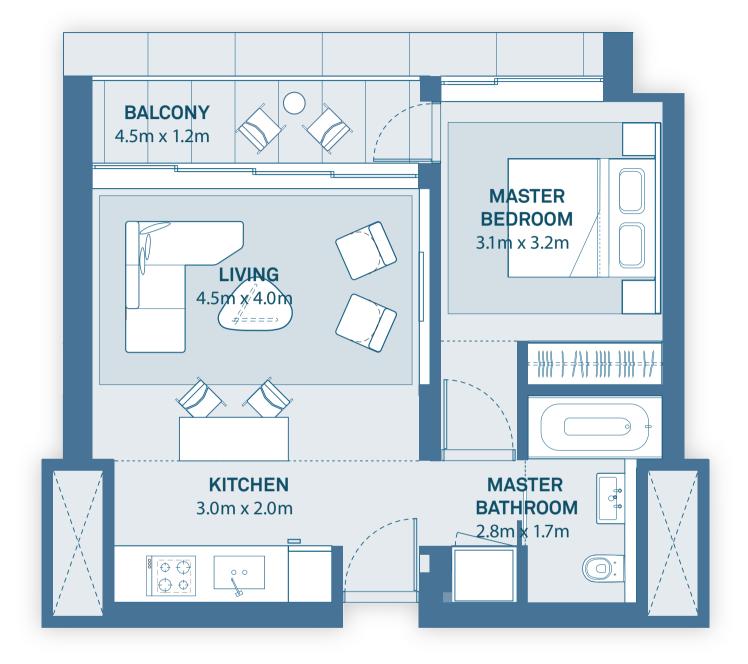

#### TYPICAL 1 BEDROOM NORTHERLY ASPECT

Residential Towers 1,2 Tower 1: Level 1 - Level 8 Tower 2: Level 2 - Level 8

| Suite Area   | 55 sq. m |
|--------------|----------|
| Balcony Area | 5 sq. m  |
| Total Area   | 60 sq. m |