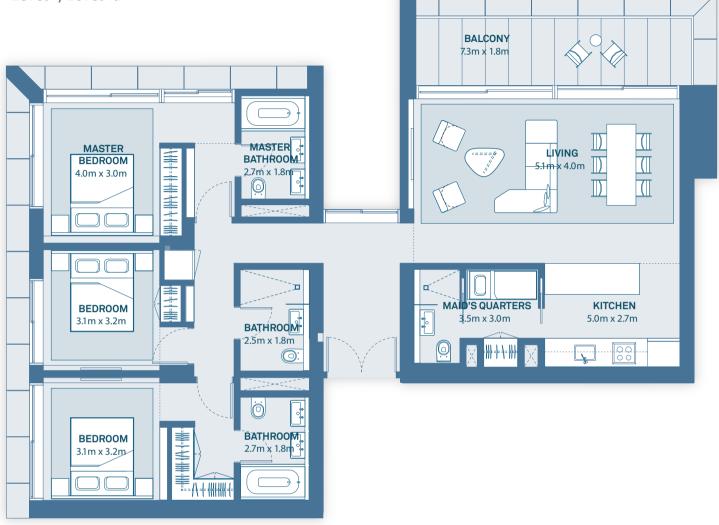

## TYPICAL 3 BEDROOM CORNER ASPECT

Residential Tower 1,2

Tower 1: Level 3 - Level 9 Tower 2: Level 3 - Level 9

| Suite Area   | 139 sq. m |
|--------------|-----------|
| Balcony Area | 20 sq. m  |
| Total Area   | 159 sq. m |