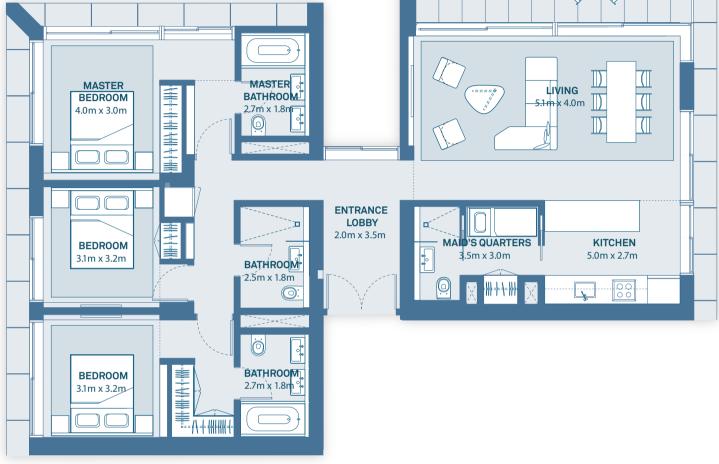

#### TYPICAL 3 BEDROOM CORNER ASPECT

Residential Tower 1,2

| Suite Area   | 146 sq. m |
|--------------|-----------|
| Balcony Area | 14 sq. m  |
| Total Area   | 160 sa. m |

**KEY PLAN** 

Blue – Displayed Floor Plan Green – Mirrored Floor Plan

# TYPICAL 3 BEDROOM CORNER ASPECT

Residential Tower 1 Level 1, Level 1a

| Suite Area   | 146 sq. m |
|--------------|-----------|
| Balcony Area | 14 sq. m  |
| Total Area   | 160 sa. m |

**KEY PLAN** 

Blue – Displayed Floor Plan Green – Mirrored Floor Plan