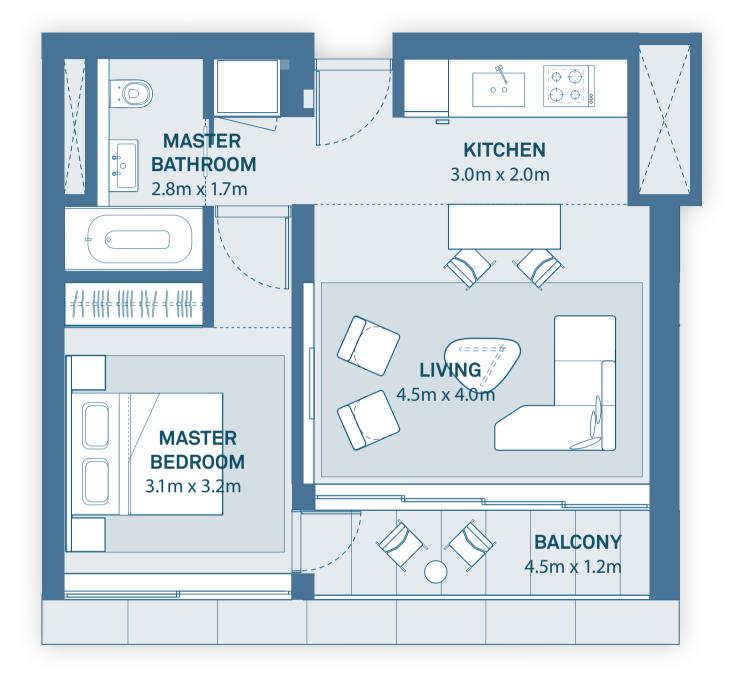

#### TYPICAL 1 BEDROOM NORTHERLY ASPECT

Residential Towers 1,2 Tower 1: Level 1 - Level 8 Tower 2: Level 2 - Level 8

| Suite Area   | 55 sq. m |
|--------------|----------|
| Balcony Area | 5 sq. m  |
| Total Area   | 60 sq. m |

#### **KEY PLAN**

Blue – Displayed Floor Plan Green – Mirrored Floor Plan