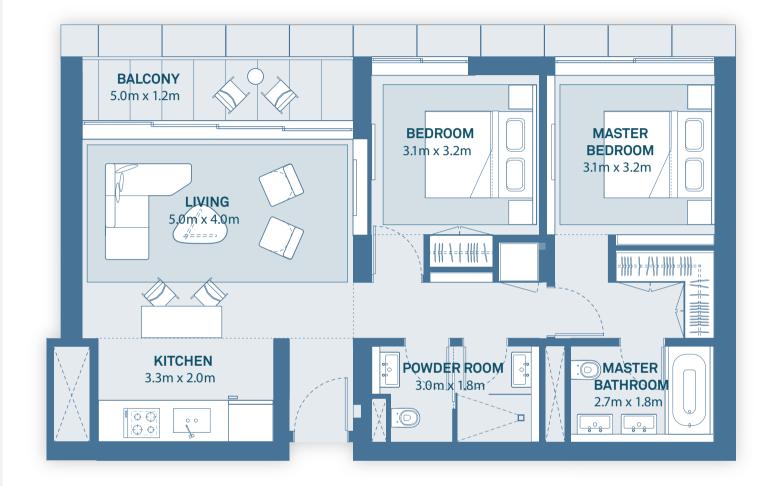

#### TYPICAL 2 BEDROOM NORTHERLY ASPECT

Residential Tower 1,2

Tower 1: Level 1 - Level 9 Tower 2: Level 2 - Level 9

| Suite Area   | 91 sq. m  |
|--------------|-----------|
| Balcony Area | 14 sq. m  |
| Total Area   | 105 sg. m |

**KEY PLAN** 

Blue – Displayed Floor Plan Green – Mirrored Floor Plan