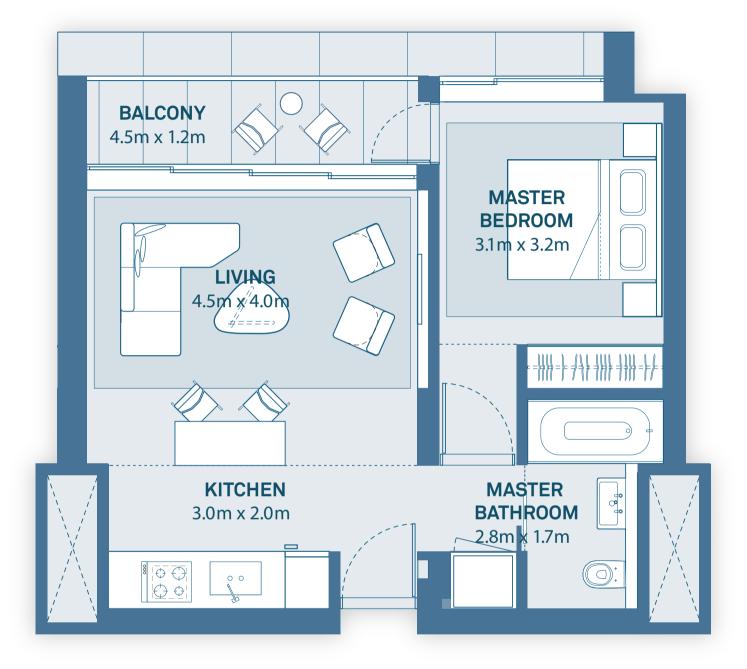

#### TYPICAL 1 BEDROOM NORTHERLY ASPECT

Residential Tower 2 Level 2 - Level 9

| Suite Area   | 55 sq. m |
|--------------|----------|
| Balcony Area | 5 sq. m  |
| Total Area   | 60 sa. m |