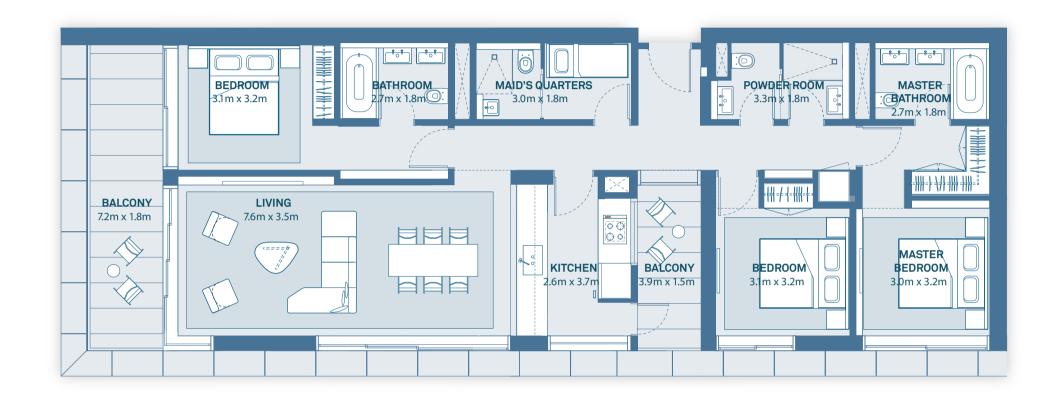

#### TYPICAL 3 BEDROOM CORNER ASPECT

Residential Tower 1,2

| Suite Area   | 146 sq. m |
|--------------|-----------|
| Balcony Area | 14 sq. m  |
| Total Area   | 160 sa. m |

**KEY PLAN** 

Blue – Displayed Floor Plan Green – Mirrored Floor Plan