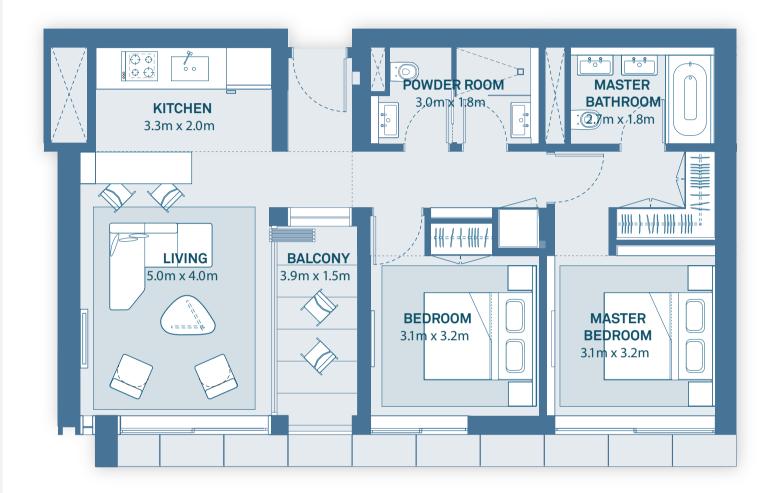

#### TYPICAL 2 BEDROOM NORTHERLY ASPECT

Residential Tower 1,2

Tower 1: Level 1 - Level 9 Tower 2: Level 2 - Level 9

| Suite Area   | 91 sq. m  |
|--------------|-----------|
| Balcony Area | 14 sq. m  |
| Total Area   | 105 sg. m |