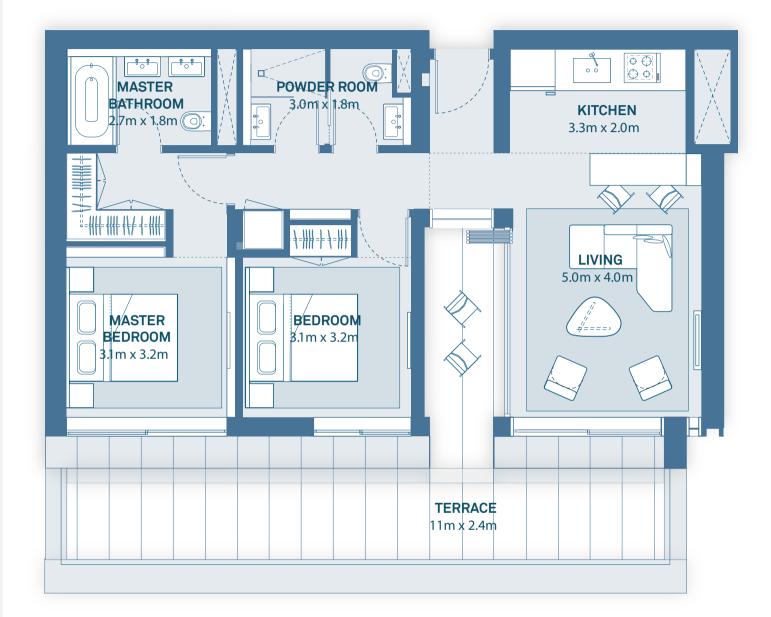

#### TYPICAL 2 BEDROOM NORTHERLY ASPECT

Residential Tower 1,2

Tower 1: Level 1 - Level 9 Tower 2: Level 2 - Level 9

| Suite Area   | 91 sq. m  |
|--------------|-----------|
| Balcony Area | 14 sq. m  |
| Total Area   | 105 sg. m |