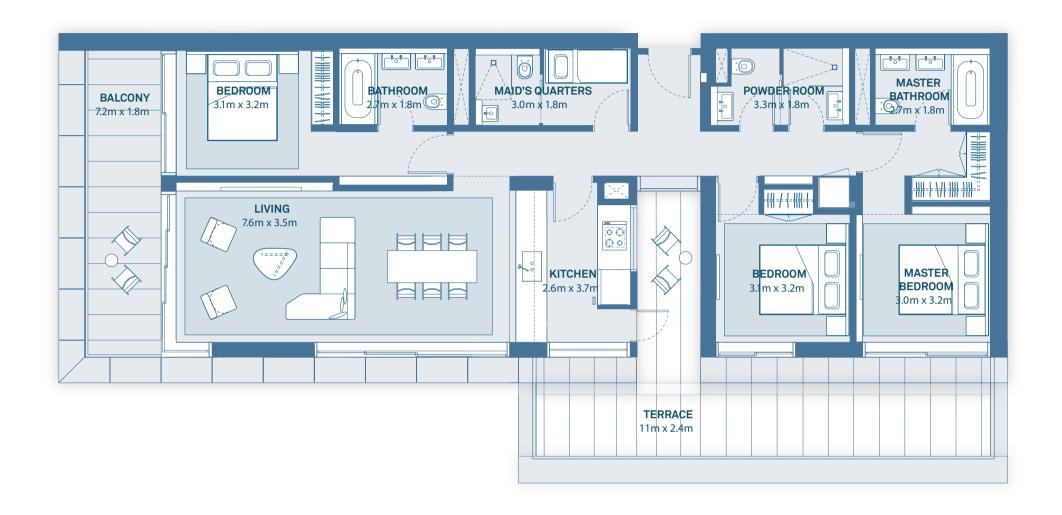

## TYPICAL 3 BEDROOM CORNER ASPECT

Residential Tower 1,2

Tower 1: Level 3 - Level 9 Tower 2: Level 3 - Level 9

| Suite Area   | 139 sq. m |
|--------------|-----------|
| Balcony Area | 20 sq. m  |
| Total Area   | 159 sq. m |

**KEY PLAN** 

Blue – Displayed Floor Plan Green – Mirrored Floor Plan