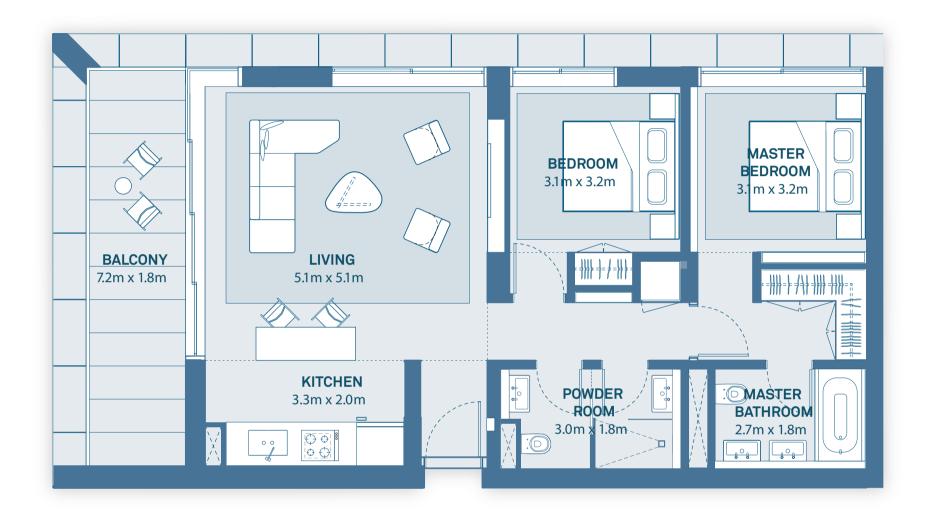

#### TYPICAL 2 BEDROOM NORTHERLY ASPECT

Residential Tower 1,2

Tower 1: Level 1 - Level 9 Tower 2: Level 2 - Level 9

| Suite Area   | 91 sq. m  |
|--------------|-----------|
| Balcony Area | 14 sq. m  |
| Total Area   | 105 sg. m |