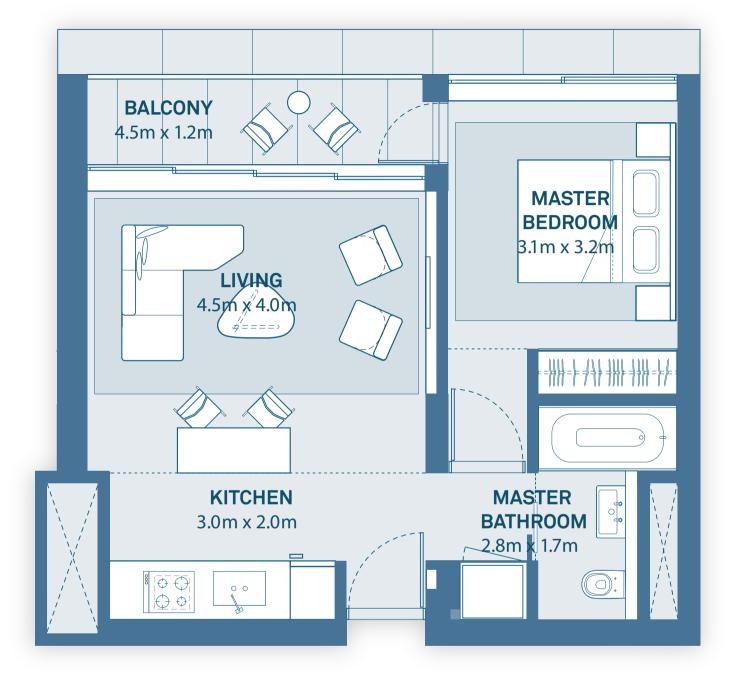

#### TYPICAL 1 BEDROOM NORTHERLY ASPECT

Residential Towers 1,2 Tower 1: Level 1 - Level 8 Tower 2: Level 2 - Level 8

| Suite Area   | 55 sq. m |
|--------------|----------|
| Balcony Area | 5 sq. m  |
| Total Area   | 60 sq. m |